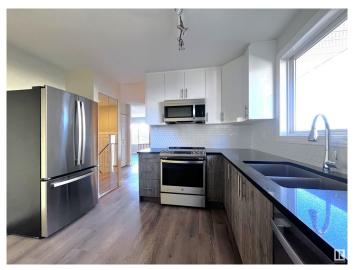

#### \$349.800

3 Bedroom, 2.00 Bathroom, 926 sqft Single Family on 0.00 Acres

Thorncliffe (Edmonton), Edmonton, AB

Fully renovated half-duplex with private back yard! Brand new kitchen with glossy upper cabinets, quartz counter top, mosaic tile back splash and stainless steel appliances. Freshly painted, brand new vinyl plank flooring throughout main floor and new carpet in the basement. Upper floor bathroom is brand new with vinyl tub with 12x24 tile surrounding. Large master bedroom with door leading to the deck overlooking private back yard. Basement is fully finished. Front load washer and dryer. Vinyl windows on main floor. Brand new shingles. Backs to walking trail and faces park! Walk to schools - just across the street! Minutes to Whitemud and West Edmonton Mall, yet quiet location! All renovated - move in ready!

#### Interior

Appliances Dishwasher-Built-In, Dryer, Refrigerator, Storage Shed, Stove-Electric,

Washer

Heating Forced Air-1, Natural Gas

Stories 2

Has Basement Yes

Basement Full, Finished