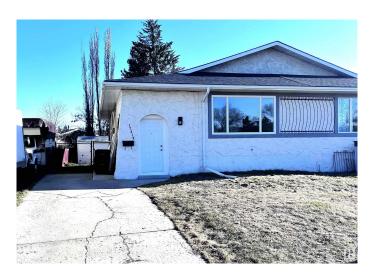

#### \$349.800

3 Bedroom, 2.00 Bathroom, 926 sqft Single Family on 0.00 Acres

Thorncliffe (Edmonton), Edmonton, AB

Fully renovated half-duplex with private back yard! Brand new kitchen with glossy upper cabinets, quartz counter top, mosaic tile back splash and stainless steel appliances. Freshly painted, brand new vinyl plank flooring throughout main floor and new carpet in the basement. Upper floor bathroom is brand new with vinyl tub with 12x24 tile surrounding. Large master bedroom with door leading to the deck overlooking private back yard. Basement is fully finished. Front load washer and dryer. Vinyl windows on main floor. Brand new shingles. Backs to walking trail and faces park! Walk to schools - just across the street! Minutes to Whitemud and West Edmonton Mall, yet quiet location! All renovated - move in ready!

#### **Exterior**

Exterior Wood, Stucco

Exterior Features Fenced, Landscaped, Park/Reserve, Playground Nearby, Public

Transportation, Schools, Shopping Nearby

Roof Asphalt Shingles

Construction Wood, Stucco