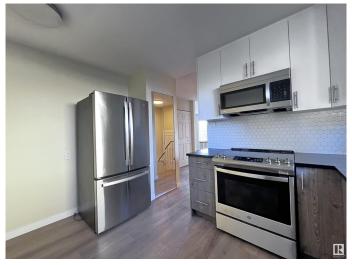

#### \$349.800

3 Bedroom, 2.00 Bathroom, 926 sqft Single Family on 0.00 Acres

Thorncliffe (Edmonton), Edmonton, AB

Fully renovated half-duplex with private back yard! Brand new kitchen with glossy upper cabinets, quartz counter top, mosaic tile back splash and stainless steel appliances. Freshly painted, brand new vinyl plank flooring throughout main floor and new carpet in the basement. Upper floor bathroom is brand new with vinyl tub with 12x24 tile surrounding. Large master bedroom with door leading to the deck overlooking private back yard. Basement is fully finished. Front load washer and dryer. Vinyl windows on main floor. Brand new shingles. Backs to walking trail and faces park! Walk to schools - just across the street! Minutes to Whitemud and West Edmonton Mall, yet quiet location! All renovated - move in ready!

#### Interior

Appliances Dishwasher-Built-In, Dryer, Refrigerator, Storage Shed, Stove-Electric,

Washer

Heating Forced Air-1, Natural Gas

Stories 2

Has Basement Yes

Basement Full, Finished