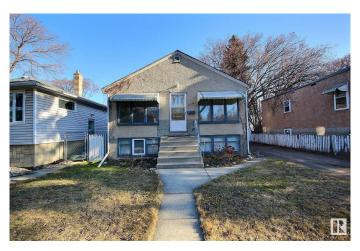

## \$425.000

4 Bedroom, 2.00 Bathroom, 807 sqft Single Family on 0.00 Acres

Allendale, Edmonton, AB

Legal Secondary Suite! Perched on a 43'x129' lot on a quite street in Allendale, this one offers a great opportunity with 2 self contained suites and a single detached garage. Upper suite offers a big kitchen and living room, 2 nice bedrooms and an updated 4 piece bath, the lower level has a very long term tenant and offers huge windows a galley styled kitchen, 2 bedrooms and a full bathroom, oversized single garage in the good sized backyard completes the package. 2km from the University of Alberta, minutes from the river valley, Whyte Ave, all major amenities and connecting routes.

#### **Exterior**

Exterior Wood, Stucco

Exterior Features Back Lane, Fenced, Landscaped, Shopping Nearby

Roof Asphalt Shingles
Construction Wood, Stucco

Foundation Concrete Perimeter