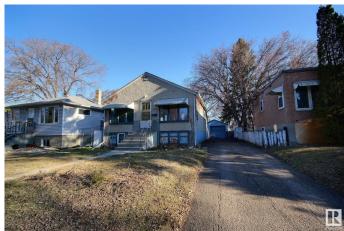

## \$425.000

4 Bedroom, 2.00 Bathroom, 807 sqft Single Family on 0.00 Acres

Allendale, Edmonton, AB

Legal Secondary Suite! Perched on a 43'x129' lot on a quite street in Allendale, this one offers a great opportunity with 2 self contained suites and a single detached garage. Upper suite offers a big kitchen and living room, 2 nice bedrooms and an updated 4 piece bath, the lower level has a very long term tenant and offers huge windows a galley styled kitchen, 2 bedrooms and a full bathroom, oversized single garage in the good sized backyard completes the package. 2km from the University of Alberta, minutes from the river valley, Whyte Ave, all major amenities and connecting routes.

# Interior

Appliances Dryer, Washer, Window Coverings, Refrigerators-Two, Stoves-Two

Heating Forced Air-1, Natural Gas

Stories 2

Has Basement Yes

Basement Full, Finished