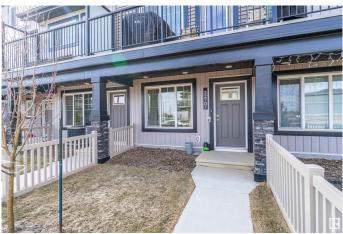

#### \$379,000

3 Bedroom, 2.50 Bathroom, 1,200 sqft Single Family on 0.00 Acres

Rosenthal (Edmonton), Edmonton, AB

IMMACULATE! Welcome to "The Gabriel― by StreetSide Developments, nestled in the vibrant, family-friendly community of Rosenthal in West Edmonton. With NO CONDO FEES and over 1200 sqft of beautifully upgraded living space, this thoughtfully designed townhouse blends style, comfort, and value. This middle unit offers enhanced energy efficiency and excellent sun exposure throughout the day. Enjoy \$15K in elegant upgradesâ€"chevron-patterned luxury vinyl plank flooring, smooth ceilings (no popcorn!), and sleek, ceiling-height cabinetry. The kitchen is a showstopper with a tile backsplash and premium appliances, including a front-dial stove, GE French door fridge, BOSCH dishwasher, and LG WashTower laundry centre. The main level features a spacious foyer, 2-piece bath, and a versatile bedroom. Upstairs includes two generous bedrooms and two full baths. High-end furniture and portable A/C unit can be included. Prime locationâ€"just minutes from Costco, River Cree, and Secord Rec Centre. A true West Edmonton gem!

## Exterior

| Exterior          | Wood, Vinyl                                                      |
|-------------------|------------------------------------------------------------------|
| Exterior Features | Back Lane, Fenced, Landscaped, Low Maintenance Landscape,        |
|                   | Park/Reserve, Playground Nearby, Public Transportation, Schools, |
|                   | Shopping Nearby                                                  |