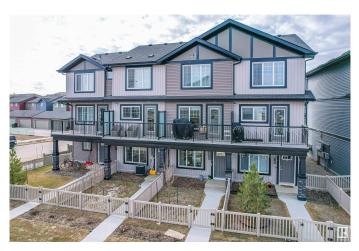

# \$379,000 - 22707 84 Avenue, Edmonton

MLS® #E4431259

#### \$379,000

3 Bedroom, 2.50 Bathroom, 1,200 sqft Single Family on 0.00 Acres

Rosenthal (Edmonton), Edmonton, AB

IMMACULATE! Welcome to "The Gabriel― by StreetSide Developments, nestled in the vibrant, family-friendly community of Rosenthal in West Edmonton. With NO CONDO FEES and over 1200 sqft of beautifully upgraded living space, this thoughtfully designed townhouse blends style, comfort, and value. This middle unit offers enhanced energy efficiency and excellent sun exposure throughout the day. Enjoy \$15K in elegant upgradesâ€"chevron-patterned luxury vinyl plank flooring, smooth ceilings (no popcorn!), and sleek, ceiling-height cabinetry. The kitchen is a showstopper with a tile backsplash and premium appliances, including a front-dial stove, GE French door fridge, BOSCH dishwasher, and LG WashTower laundry centre. The main level features a spacious foyer, 2-piece bath, and a versatile bedroom. Upstairs includes two generous bedrooms and two full baths. High-end furniture and portable A/C unit can be included. Prime locationâ€"just minutes from Costco, River Cree, and Secord Rec Centre. A true West Edmonton gem!

## Exterior

| Exterior          | Wood, Vinyl                                                      |
|-------------------|------------------------------------------------------------------|
| Exterior Features | Back Lane, Fenced, Landscaped, Low Maintenance Landscape,        |
|                   | Park/Reserve, Playground Nearby, Public Transportation, Schools, |
|                   | Shopping Nearby                                                  |