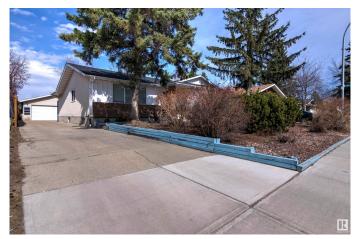

## \$455,000

5 Bedroom, 3.00 Bathroom, 1,578 sqft Single Family on 0.00 Acres

Belmead, Edmonton, AB

Amazing opportunity for a large family, investors! This bungalow has 5 bedrooms, 3 full bathrooms, main floor laundry and second laundry downstairs, lots of additional rooms/space on both levels, separate entrance. Newer windows, doors, roof, HWT 2023, Furnace 2022, copper wiring, AC, Central Vacuum. The large yard has flower/vegetable boxes for a garden enthusiast. The oversize double garage has a potential for a workshop. Long driveway is suitable for RV parking. Close to the schools, shopping, and future LRT.

#### **Amenities**

Amenities Deck, No Animal Home, No Smoking Home

Parking Double Garage Detached, Over Sized, RV Parking