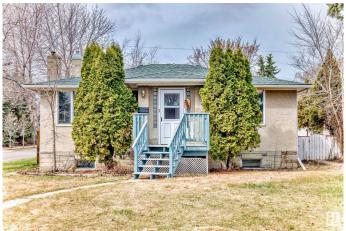

#### \$338,000

4 Bedroom, 2.00 Bathroom, 1,076 sqft Single Family on 0.00 Acres

Delton, Edmonton, AB

Solid bungalow in the Delton community. This 2 + 2 bedrooms home has two full bathrooms and a second kitchen in the basement.

Located on a huge and sunny east-facing RF3 lot, this home has an oversized heated single detached garage 26'X23' (could be easily changed back to a double oversized garage) & RV parking. The living room and kitchen have brand new vinyl flooring, other features including central AC, newer furnace, newer washer, dryer & fridge and brand new hot water tank, easy access to Yellowhead trail and downtown, walking distance to parks, Nait, Victoria School and Kingsway Mall.

### **Essential Information**

MLS® # E4431240 Price \$338,000

Bedrooms 4

Bathrooms 2.00

Full Baths 2

Square Footage 1,076 Acres 0.00 Year Built 1949

Type Single Family

Sub-Type Detached Single Family