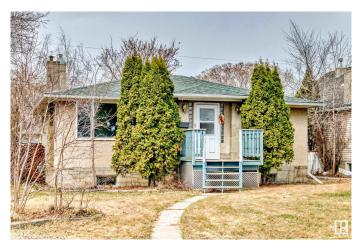

#### \$338,000

4 Bedroom, 2.00 Bathroom, 1,076 sqft Single Family on 0.00 Acres

Delton, Edmonton, AB

Solid bungalow in the Delton community. This 2 + 2 bedrooms home has two full bathrooms and a second kitchen in the basement.

Located on a huge and sunny east-facing RF3 lot, this home has an oversized heated single detached garage 26'X23' (could be easily changed back to a double oversized garage) & RV parking. The living room and kitchen have brand new vinyl flooring, other features including central AC, newer furnace, newer washer, dryer & fridge and brand new hot water tank, easy access to Yellowhead trail and downtown, walking distance to parks, Nait, Victoria School and Kingsway Mall.

### **Essential Information**

MLS® # E4431240 Price \$338,000

Bedrooms 4

Bathrooms 2.00

Full Baths 2

Square Footage 1,076 Acres 0.00 Year Built 1949

Type Single Family

Sub-Type Detached Single Family