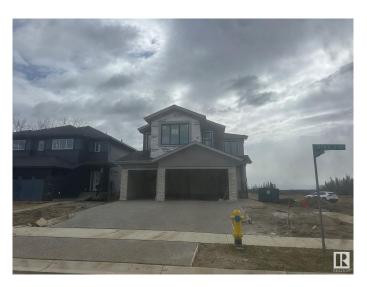

# \$949,000 - 50 Redwing Wynd, St. Albert

MLS® #E4431034

### \$949,000

3 Bedroom, 2.50 Bathroom, 2,745 sqft Single Family on 0.00 Acres

Riverside (St. Albert), St. Albert, AB

Triple Garage located on the North Facing Corner Lot with lot of Sunlight throughout the day. Comes with premium finishes and lots of upgrades. BLACK Frame Triple Pane Windows. Exposed Concrete Driveway extra large Triple Garage. 9 feet ceiling on all 3 Levels. Custom Finishes with Open Stinger stairs with Maple Hand rails with Glass. Open to abovce high ceiling in Great room with Feature walls. Custom cabinets with waterfall counter tops. Much More...

#### **Essential Information**

MLS® # E4431034 Price \$949,000

Bedrooms 3
Bathrooms 2.50
Full Baths 2
Half Baths 1

Square Footage 2,745 Acres 0.00 Year Built 2025

Type Single Family

Sub-Type Detached Single Family