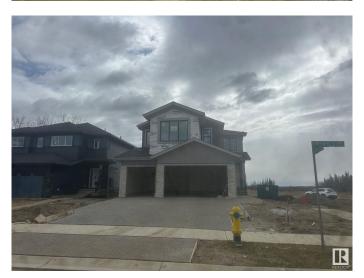

# \$949,000 - 50 Redwing Wynd, St. Albert

MLS® #E4431034

### \$949,000

3 Bedroom, 2.50 Bathroom, 2,745 sqft Single Family on 0.00 Acres

Riverside (St. Albert), St. Albert, AB

Triple Garage located on the North Facing Corner Lot with lot of Sunlight throughout the day. Comes with premium finishes and lots of upgrades. BLACK Frame Triple Pane Windows. Exposed Concrete Driveway extra large Triple Garage. 9 feet ceiling on all 3 Levels. Custom Finishes with Open Stinger stairs with Maple Hand rails with Glass. Open to abovce high ceiling in Great room with Feature walls. Custom cabinets with waterfall counter tops. Much More...

#### **Essential Information**

MLS® # E4431034 Price \$949,000

Bedrooms 3
Bathrooms 2.50
Full Baths 2
Half Baths 1

Square Footage 2,745 Acres 0.00 Year Built 2025

Type Single Family

Sub-Type Detached Single Family