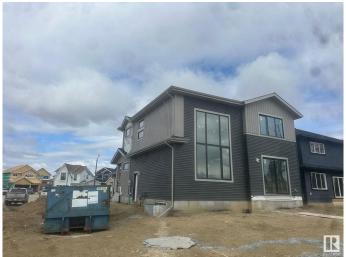

# \$949,000 - 50 Redwing Wynd, St. Albert

MLS® #E4431034

### \$949,000

3 Bedroom, 2.50 Bathroom, 2,745 sqft Single Family on 0.00 Acres

Riverside (St. Albert), St. Albert, AB

Triple Garage located on the North Facing Corner Lot with lot of Sunlight throughout the day. Comes with premium finishes and lots of upgrades. BLACK Frame Triple Pane Windows. Exposed Concrete Driveway extra large Triple Garage. 9 feet ceiling on all 3 Levels. Custom Finishes with Open Stinger stairs with Maple Hand rails with Glass. Open to abovce high ceiling in Great room with Feature walls. Custom cabinets with waterfall counter tops. Much More...

#### **Exterior**

Exterior Wood, Stone, Vinyl

Exterior Features Corner Lot, Flat Site, Golf Nearby, Park/Reserve, Playground Nearby

Roof Asphalt Shingles

Construction Wood, Stone, Vinyl

Foundation Concrete Perimeter