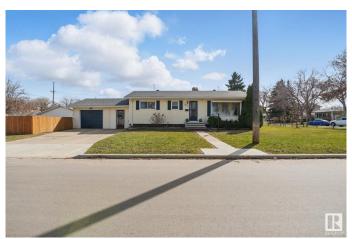

### \$389,000

4 Bedroom, 2.00 Bathroom, 1,138 sqft Single Family on 0.00 Acres

Elmwood Park, Edmonton, AB

This absolute gem of a home is tucked into a beautiful part of Elmwood Park which has new roads, sidewalks and streetlights. Additionally with an ultra large and private 50'x150' corner lot with many fruit tree's you really get all the perks with unique benefits for sure !!!. The outstanding spacious floor plan and many upgrades such as the \$50000 full top and bottom in-floor hydronic heating system, newly fenced yard, newer shingles and new bsmt development really define this comfortable home. Upstairs you will enjoy the RETRO kitchen and main floor vinyl plank flooring plus the huge windows that make it so bright. The new basement with 2 additional bedrooms, the heated and insulated garage plus a large breezeway help complete the package indeed. The active community also has much to offer for enthusiasts.

# **Exterior**

Exterior Wood, Vinyl

Exterior Features Back Lane, Corner Lot, Fenced, Park/Reserve, Playground Nearby, See

Remarks

Roof Asphalt Shingles

Construction Wood, Vinyl

Foundation Concrete Perimeter