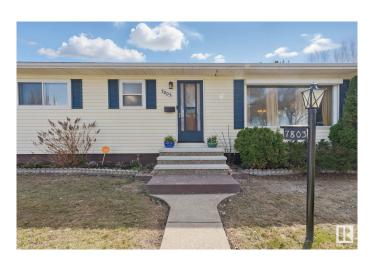

# \$389,000 - 7803 125 Avenue, Edmonton

MLS® #E4431028

### \$389,000

4 Bedroom, 2.00 Bathroom, 1,138 sqft Single Family on 0.00 Acres

Elmwood Park, Edmonton, AB

This absolute gem of a home is tucked into a beautiful part of Elmwood Park which has new roads, sidewalks and streetlights. Additionally with an ultra large and private 50'x150' corner lot with many fruit tree's you really get all the perks with unique benefits for sure !!!. The outstanding spacious floor plan and many upgrades such as the \$50000 full top and bottom in-floor hydronic heating system, newly fenced yard, newer shingles and new bsmt development really define this comfortable home. Upstairs you will enjoy the RETRO kitchen and main floor vinyl plank flooring plus the huge windows that make it so bright. The new basement with 2 additional bedrooms, the heated and insulated garage plus a large breezeway help complete the package indeed. The active community also has much to offer for enthusiasts.

# **Community Information**

Address 7803 125 Avenue

Area Edmonton

Subdivision Elmwood Park

City Edmonton
County ALBERTA

Province AB

Postal Code T5B 1E2