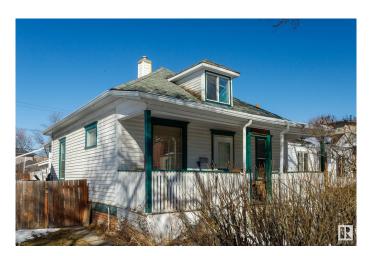

# \$165,000 - 11916 95a Street, Edmonton

MLS® #E4430836

## \$165,000

2 Bedroom, 1.00 Bathroom, 853 sqft Single Family on 0.00 Acres

Alberta Avenue, Edmonton, AB

A crooked shell with sagging grace, The house still stands, but knows its place. A dirt-floor basement, walls that moan, A structure that's best left alone. On a quiet street with little sound, It's where true value can be found. The house may groan, but don't despairâ€" That garage alone is worth the care. Step outside and you will see, A garage that stands in victory. Two cars wide, both warm and bright, Insulated, sealed up tight. Heated walls for winter's chill, A perfect shop or hobby thrill. On a quiet street where silence stays, This rare garage steals all the praise. Set in Alberta Ave's strong heart, Where local shops and murals start. A thriving scene, both proud and true, With artists, cafes, something new.

Built in 1912

Type Single Family

Sub-Type Detached Single Family

Style 1 and Half Storey

Status Active

#### **Exterior**

Exterior Wood, Asphalt

Exterior Features Back Lane, Fenced, Golf Nearby, Paved Lane, Playground Nearby,

Public Transportation, Schools, Shopping Nearby

Roof Asphalt Shingles
Construction Wood, Asphalt