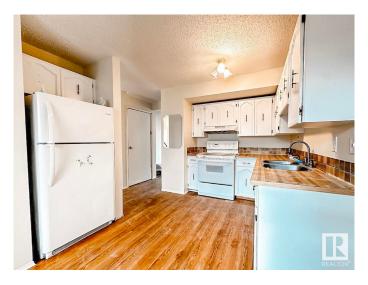

## \$220,000

3 Bedroom, 1.50 Bathroom, 1,085 sqft Condo / Townhouse on 0.00 Acres

Overlanders, Edmonton, AB

This 3 bedroom townhome located in Edmonton north side Overlanders, will be a good fit for you! The functional floor plan offers 3 bedrooms, 1.5 bathroom, and finished basement. The main floor features laminate flooring throughout, brightening living accesses to the fenced private backyard. The eat in kitchen offers loads of cabinetry and counter space. Upstairs, you will find three good size bedrooms and a 4 piece full bathroom. The master bedroom is spacious having his and her closets. There is a family room and wet bar at fully finished basement, providing extra living space for family gathering. This Pioneer Estates townhouse complex is very well managed, and offers a great opportunity for you. Located near schools, bus stop, walking trails, and short drive to all your shopping spots, the River Valley and Hermitage Park! Do Not Miss this home!