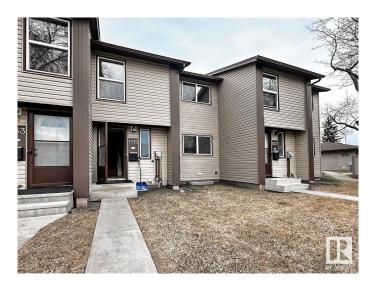

## \$220,000

3 Bedroom, 1.50 Bathroom, 1,085 sqft Condo / Townhouse on 0.00 Acres

Overlanders, Edmonton, AB

This 3 bedroom townhome located in Edmonton north side Overlanders, will be a good fit for you! The functional floor plan offers 3 bedrooms, 1.5 bathroom, and finished basement. The main floor features laminate flooring throughout, brightening living accesses to the fenced private backyard. The eat in kitchen offers loads of cabinetry and counter space. Upstairs, you will find three good size bedrooms and a 4 piece full bathroom. The master bedroom is spacious having his and her closets. There is a family room and wet bar at fully finished basement, providing extra living space for family gathering. This Pioneer Estates townhouse complex is very well managed, and offers a great opportunity for you. Located near schools, bus stop, walking trails, and short drive to all your shopping spots, the River Valley and Hermitage Park! Do Not Miss this home!

## **Exterior**

Exterior Wood, Vinyl

Exterior Features Fenced, Playground Nearby, Public Transportation, Shopping Nearby

Roof Asphalt Shingles

Construction Wood, Vinyl

Foundation Concrete Perimeter