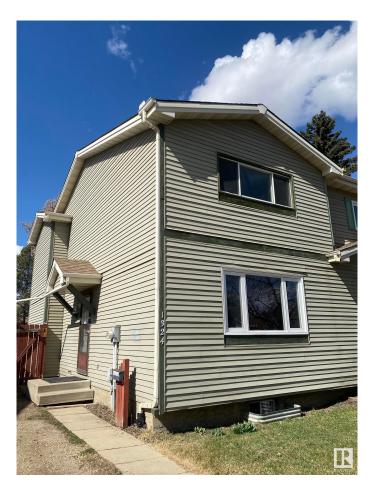

## \$309,888

3 Bedroom, 1.50 Bathroom, 1,109 sqft Single Family on 0.00 Acres

Crawford Plains, Edmonton, AB

Prime Location! This charming, freshly painted, 1,100+ sq. ft. three-bedroom home is perfectly situated for a growing family. Just a short walk to Crawford Plains School and Crawford Plains Park, with T.D. Baker School and Pollard Meadows Park only a quick bike ride or drive away. Need to shop or grab a bite? You're just six minutes from a variety of restaurants and stores. Enjoy the spacious, fenced yardâ€"perfect for kids, pets, and outdoor gatherings. Plus, off-street parking provides room for multiple vehicles. Recent updates include new shingles (2023) and a brand-new hot water tank (installed October 2024), giving you peace of mind. Don't miss this fantastic opportunity in a convenient, family-friendly neighborhood!

### **Exterior**

Exterior Wood, Vinyl

Exterior Features Fenced, Landscaped, Playground Nearby, Schools

Roof Asphalt Shingles

Construction Wood, Vinyl

Foundation Concrete Perimeter