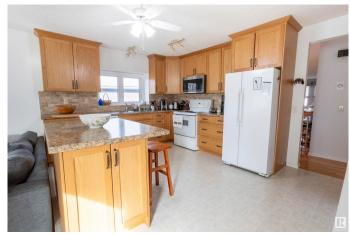

### \$457,000

4 Bedroom, 3.00 Bathroom, 1,547 sqft Single Family on 0.00 Acres

Hairsine, Edmonton, AB

Homes like this rarely hit the market! This stunning and massive bungalow is significantly larger than most in the area and has been exceptionally maintained with numerous recent upgrades. It features 3 spacious bedrooms upstairs, plus a large sewing room that can easily be converted back into 2 additional bedrooms. The open-concept kitchen boasts upgraded cabinets and ample cupboard space, flowing into a sunken living room that adds character and a spacious, airy feel complete with gas fireplace. The massive pie-shaped yard is both functional and perfect for entertaining. Located in a quiet, private cul-de-sac close to all amenities, it's ideal for young families. The spacious basement even comes with a relaxing sauna. Bonus: pool table and gazebo are included!

#### Interior

Interior Features ensuite bathroom

Appliances Dishwasher-Built-In, Dryer, Hood Fan, Refrigerator, Stove-Electric,

Washer

Heating Forced Air-1, Natural Gas

Stories 2

Has Basement Yes

Basement Full, Finished