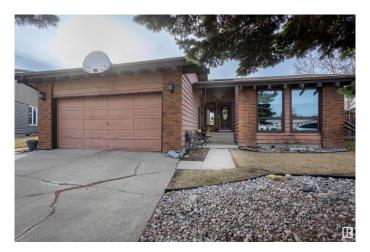

# \$457,000 - 14232 30 Street, Edmonton

MLS® #E4430500

### \$457,000

4 Bedroom, 3.00 Bathroom, 1,547 sqft Single Family on 0.00 Acres

Hairsine, Edmonton, AB

Homes like this rarely hit the market! This stunning and massive bungalow is significantly larger than most in the area and has been exceptionally maintained with numerous recent upgrades. It features 3 spacious bedrooms upstairs, plus a large sewing room that can easily be converted back into 2 additional bedrooms. The open-concept kitchen boasts upgraded cabinets and ample cupboard space, flowing into a sunken living room that adds character and a spacious, airy feel complete with gas fireplace. The massive pie-shaped yard is both functional and perfect for entertaining. Located in a quiet, private cul-de-sac close to all amenities, it's ideal for young families. The spacious basement even comes with a relaxing sauna. Bonus: pool table and gazebo are included!

#### **Exterior**

Exterior Wood

Exterior Features Cul-De-Sac, Public Transportation, Schools, Shopping Nearby

Roof Asphalt Shingles

Construction Wood

Foundation Concrete Perimeter