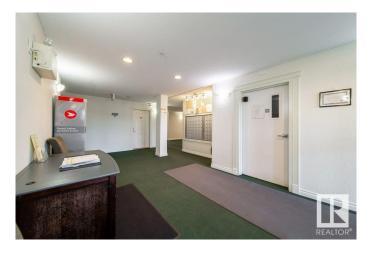

# \$165,000

2 Bedroom, 2.00 Bathroom, 905 sqft Condo / Townhouse on 0.00 Acres

Belmont, Edmonton, AB

Welcome to this affordable well maintained, 2 bed 2 bath 900 sq ft condo unit. The unit has an open design with a spacious kitchen, dining room and living room, with plenty of Kitchen cabinets; and featuring stainless steel appliances. Also, two large bedrooms, which features a master bedroom with 2 large walk through closets and a 3 piece ensuite. The unit also features a large laundry room, which has room for extra storage. The unit also has underground parking(titled), with your own storage unit, a social room and is close to schools, parks and shopping. This is a 18 plus Complex.

#### **Amenities**

Amenities Detectors Smoke, No Animal Home, No Smoking Home, Recreation

Room/Centre, Vinyl Windows, See Remarks

Parking Spaces 1

Parking Underground, See Remarks