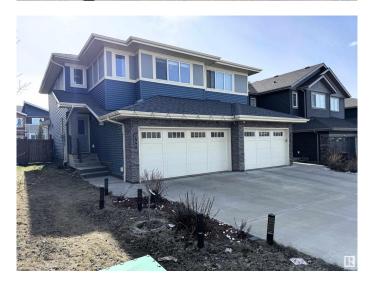

## \$510,000

3 Bedroom, 3.50 Bathroom, 1,628 sqft Single Family on 0.00 Acres

Walker, Edmonton, AB

Beautifully maintained 2016-built home boasting a modern open-concept kitchen with ceiling-height cabinetry, quartz countertops, and premium stainless steel appliances. This spacious residence features 3 large bedrooms, 3.5 bathrooms, and a sunlit bonus room with expansive windows. The fully finished basement includes a second kitchenâ€"perfect for extended family or hosting guests. Enjoy outdoor living with a charming backyard complete with a gazebo.

#### **Essential Information**

MLS® # E4430286 Price \$510,000

Bedrooms 3
Bathrooms 3.50
Full Baths 3

Half Baths 1

Square Footage 1,628 Acres 0.00 Year Built 2016

Type Single Family Sub-Type Half Duplex

Style 2 Storey
Status Active

### **Exterior**

Exterior Wood, Vinyl
Exterior Features See Remarks

Roof Asphalt Shingles

Construction Wood, Vinyl

Foundation Concrete Perimeter