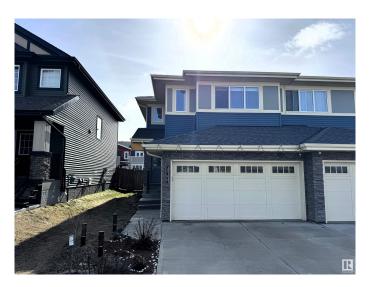

## \$510,000

3 Bedroom, 3.50 Bathroom, 1,628 sqft Single Family on 0.00 Acres

Walker, Edmonton, AB

Beautifully maintained 2016-built home boasting a modern open-concept kitchen with ceiling-height cabinetry, quartz countertops, and premium stainless steel appliances. This spacious residence features 3 large bedrooms, 3.5 bathrooms, and a sunlit bonus room with expansive windows. The fully finished basement includes a second kitchenâ€"perfect for extended family or hosting guests. Enjoy outdoor living with a charming backyard complete with a gazebo.

#### **Essential Information**

MLS® # E4430286 Price \$510,000

Bedrooms 3
Bathrooms 3.50
Full Baths 3

Half Baths 1

Square Footage 1,628 Acres 0.00 Year Built 2016

Type Single Family Sub-Type Half Duplex

Style 2 Storey
Status Active

### **Exterior**

Exterior Wood, Vinyl
Exterior Features See Remarks

Roof Asphalt Shingles

Construction Wood, Vinyl

Foundation Concrete Perimeter