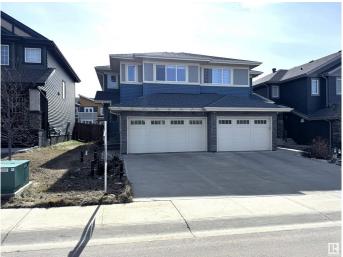

## \$510,000

3 Bedroom, 3.50 Bathroom, 1,628 sqft Single Family on 0.00 Acres

Walker, Edmonton, AB

Beautifully maintained 2016-built home boasting a modern open-concept kitchen with ceiling-height cabinetry, quartz countertops, and premium stainless steel appliances. This spacious residence features 3 large bedrooms, 3.5 bathrooms, and a sunlit bonus room with expansive windows. The fully finished basement includes a second kitchenâ€"perfect for extended family or hosting guests. Enjoy outdoor living with a charming backyard complete with a gazebo.

#### **Essential Information**

MLS® # E4430286 Price \$510,000

Bedrooms 3
Bathrooms 3.50
Full Baths 3

Half Baths 1

Square Footage 1,628 Acres 0.00 Year Built 2016

Type Single Family Sub-Type Half Duplex

Style 2 Storey
Status Active

### **Exterior**

Exterior Wood, Vinyl
Exterior Features See Remarks

Roof Asphalt Shingles

Construction Wood, Vinyl

Foundation Concrete Perimeter