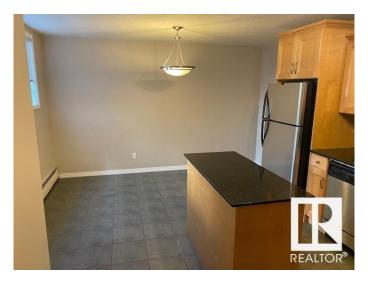

### \$159,900

1 Bedroom, 1.00 Bathroom, 978 sqft Condo / Townhouse on 0.00 Acres

Idylwylde, Edmonton, AB

Lovely and ample 960 square feet single level apartment located right across from Bonniedoon mall and the LRT station it features 2 very well sized bedrooms, ensuite laundry,a large kitchen with island ,granite countertops,and stainless steel appliances , and ceramic tiles floorings. the living room boast oak hardwood flooring and lots of natural light and space