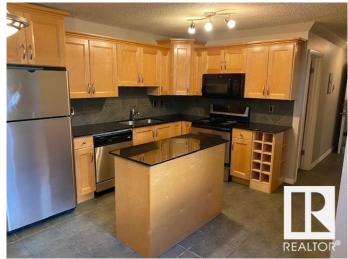

### \$159,900

1 Bedroom, 1.00 Bathroom, 978 sqft Condo / Townhouse on 0.00 Acres

Idylwylde, Edmonton, AB

Lovely and ample 960 square feet single level apartment located right across from Bonniedoon mall and the LRT station it features 2 very well sized bedrooms, ensuite laundry,a large kitchen with island ,granite countertops,and stainless steel appliances , and ceramic tiles floorings. the living room boast oak hardwood flooring and lots of natural light and space

### Interior

Appliances Dishwasher-Built-In, Dryer, Microwave Hood Fan, Refrigerator,

Stove-Electric, Washer

Heating Baseboard, Water