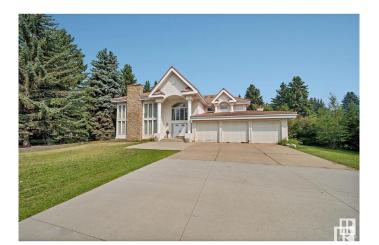

## \$1,850,000

7 Bedroom, 6.00 Bathroom, 5,307 sqft Single Family on 0.00 Acres

Richford, Edmonton, AB

Acreage in the City!! Unique acreage living in the heart of SW Edmonton. 1.17 Acres of mature landscaping and nature. Custom designed 2 storey with over 5300 sq ft in wow location backing onto creek. Awesome entrance with water feature in foyer, 3 fireplaces, 3 forced air furnaces, 6 baths, 2 triple garages, some 25'ceilings, sky lights, piano room, many windows with views, Stainless Steel Bosch appliances, large kitchen Island, 4 ensuites, John Deer ride on lawn mower and much much more.

#### **Essential Information**

MLS® # E4430075 Price \$1,850,000

Bedrooms 7

Bathrooms 6.00

Full Baths 6

Square Footage 5,307

Acres 0.00

Year Built 1982