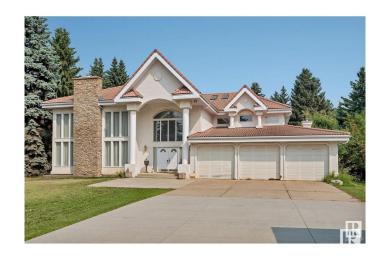

## \$1,850,000

7 Bedroom, 6.00 Bathroom, 5,307 sqft Single Family on 0.00 Acres

Richford, Edmonton, AB

Acreage in the City!! Unique acreage living in the heart of SW Edmonton. 1.17 Acres of mature landscaping and nature. Custom designed 2 storey with over 5300 sq ft in wow location backing onto creek. Awesome entrance with water feature in foyer, 3 fireplaces, 3 forced air furnaces, 6 baths, 2 triple garages, some 25'ceilings, sky lights, piano room, many windows with views, Stainless Steel Bosch appliances, large kitchen Island, 4 ensuites, John Deer ride on lawn mower and much much more.

#### **Essential Information**

MLS® # E4430075 Price \$1,850,000

Bedrooms 7

Bathrooms 6.00

Full Baths 6

Square Footage 5,307

Acres 0.00

Year Built 1982