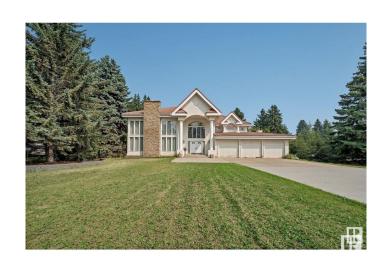

## \$1,850,000

7 Bedroom, 6.00 Bathroom, 5,307 sqft Single Family on 0.00 Acres

Richford, Edmonton, AB

Acreage in the City!! Unique acreage living in the heart of SW Edmonton. 1.17 Acres of mature landscaping and nature. Custom designed 2 storey with over 5300 sq ft in wow location backing onto creek. Awesome entrance with water feature in foyer, 3 fireplaces, 3 forced air furnaces, 6 baths, 2 triple garages, some 25'ceilings, sky lights, piano room, many windows with views, Stainless Steel Bosch appliances, large kitchen Island, 4 ensuites, John Deer ride on lawn mower and much much more.

#### **Essential Information**

MLS® # E4430075 Price \$1,850,000

Bedrooms 7

Bathrooms 6.00

Full Baths 6

Square Footage 5,307

Acres 0.00

Year Built 1982