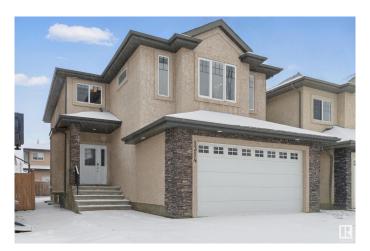

#### \$639,000

4 Bedroom, 3.00 Bathroom, 2,408 sqft Single Family on 0.00 Acres

Callaghan, Edmonton, AB

Welcome to this stunning 2,408 sq. ft. home in a prime location, offering the perfect blend of space, comfort, and functionality. With 4 spacious bedrooms upstairs, a main-floor den, and a bonus room, this home is ideal for families or those who love extra space. The primary suite features a luxurious ensuite, complemented by two additional bathrooms for convenience. The open-concept main floor boasts a modern kitchen, a bright living area, and a cozy dining space. The unfinished basement offers endless potential to customize. Enjoy the outdoors in your fully fenced backyard, complete with a deck, perfect for entertaining. The double attached garage provides ample parking and storage. Located in a desirable neighborhood close to schools, parks, and amenities.

#### **Exterior**

Exterior Wood, Vinyl

Exterior Features Fenced, No Back Lane, Playground Nearby, Schools

Roof Asphalt Shingles

Construction Wood, Vinyl

Foundation Concrete Perimeter