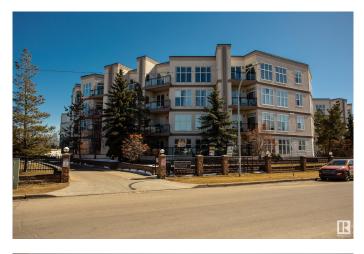

# \$219,000 - 464 4823 104a Street, Edmonton

MLS® #E4429954

#### \$219,000

1 Bedroom, 1.00 Bathroom, 781 sqft Condo / Townhouse on 0.00 Acres

Empire Park, Edmonton, AB

Step into this bright and stylish 1-bedroom suite, perfectly located on the top floor for sweeping, unobstructed views. One of the larger 1-bedroom units in the building, it offers soaring 10-foot ceilings and expansive floor-to-ceiling windows that flood the condo with natural light, creating an open and airy atmosphere. Enjoy year-round comfort with central air conditioning in the summer and heated underground parking in the winter. Tucked away at the quiet back of the building, this unit offers exceptional privacy without sacrificing location. You're just a short walk from the Italian Centre Shop, Krispy Kreme, Superstore, Southgate Mall, and the LRT stationâ€"connecting you easily to the rest of the city. With exciting new trendy shops and restaurants emerging all around, now is the perfect time to invest in this developing neighbourhood. Don't miss your chance to get in early and make this modern retreat your own.