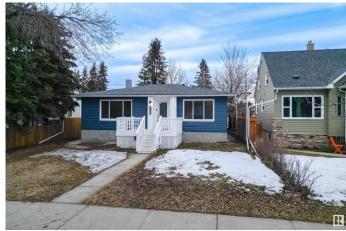

# \$449,900 - 14720 104 Avenue, Edmonton

MLS® #E4429830

## \$449,900

4 Bedroom, 2.00 Bathroom, 898 sqft Single Family on 0.00 Acres

Grovenor, Edmonton, AB

Welcome to this WELL-MAINTAINED, LEGALLY SUITED home nestled in the heart of Grovenor, one of Edmonton's most desirable and walkable neighborhoods. Perfect for investors, first-time home buyers, or multi-generational families! Main floor hosts the SPACIOUS living area that flows seamlessly to the kitchen, which boasts CRISP WHITE APPLIANCES & CLASSIC WOODEN CABINETRY! You'll also find the PRIMARY BEDROOM as well as an ADDITIONAL BEDROOM, both filled with NATURAL LIGHT, and there is a 4PC BATH completing the main level! The basement features a RENOVATED self-contained LEGAL SUITE with 2 ADDITIONAL BEDROOMS, a SECOND KITCHEN, SECOND LIVING AREA, and a 3PC BATH. Whether you're looking to live up and rent down, expand your investment portfolio, or accommodate family under one roof, this property checks all the boxes!