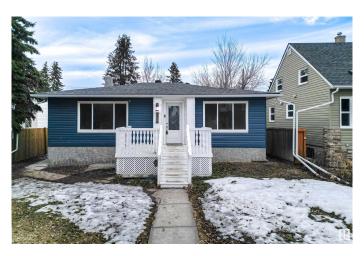

# \$449,900 - 14720 104 Avenue, Edmonton

MLS® #E4429830

## \$449,900

4 Bedroom, 2.00 Bathroom, 898 sqft Single Family on 0.00 Acres

Grovenor, Edmonton, AB

Welcome to this WELL-MAINTAINED, LEGALLY SUITED home nestled in the heart of Grovenor, one of Edmonton's most desirable and walkable neighborhoods. Perfect for investors, first-time home buyers, or multi-generational families! Main floor hosts the SPACIOUS living area that flows seamlessly to the kitchen, which boasts CRISP WHITE APPLIANCES & CLASSIC WOODEN CABINETRY! You'll also find the PRIMARY BEDROOM as well as an ADDITIONAL BEDROOM, both filled with NATURAL LIGHT, and there is a 4PC BATH completing the main level! The basement features a RENOVATED self-contained LEGAL SUITE with 2 ADDITIONAL BEDROOMS, a SECOND KITCHEN, SECOND LIVING AREA, and a 3PC BATH. Whether you're looking to live up and rent down, expand your investment portfolio, or accommodate family under one roof, this property checks all the boxes!