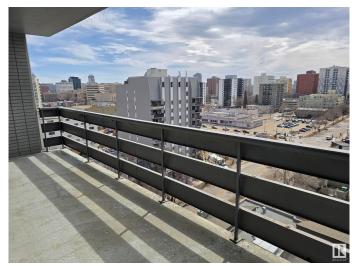

# \$134,800

1 Bedroom, 1.00 Bathroom, 772 sqft Condo / Townhouse on 0.00 Acres

WîhkwÃantôwin, Edmonton, AB

South facing 772sq.ft monster of a 1 bedroom condo with insuite storage room. This property makes an ideal investment as the tenant is clean, is currently paying \$1200/month, and wants to stay. The unit has a good layout with galley kitchen which merges into the dining area, a huge living room, giant bedroom, and a 4 piece bathroom. There is also laundry on every floor, along with a storage room for each unit. Plus, it is steps to transit, and a short walk to Unity Square for all things needed on a daily basis.