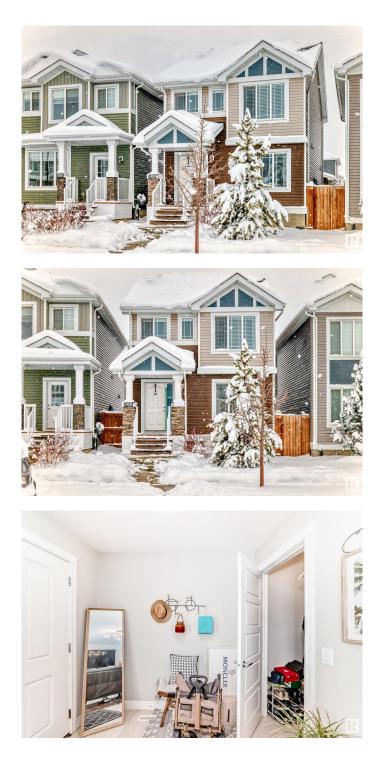

#### \$479,900

3 Bedroom, 2.50 Bathroom, 1,458 sqft Single Family on 0.00 Acres

Edgemont (Edmonton), Edmonton, AB

Your perfect home is here. Stunning show home quality 2-Storey Single Family Home in Edgemont. Featuring 3 beds, 2.5 baths, and double detached garage, located in the sought after community of Edgemont- Tucked with trees, walking trails, pond, playground, and close to shopping and schools. Upon entry you are welcomed by an open floor plan, spacious living room has big window brings the south sunlight flowing nicely into the house. The open dining and kitchen area features ample cabinetry, counter space, and stainless steel appliances. At the rear you will find a half bathroom and back door leading to the rear deck. The yard is fully fenced and landscaped. Upstairs, you will find the primary bedroom with 4 piece ensuite and a big walk-in closet to fit all your needs. There are two additional good sized bedrooms, 4 piece full bathroom, and convenient upstairs laundry. There is double detached garage with widen back lane access, as well as plenty of street parking. Do not miss this great valued house!

#### Exterior

| Exterior          | Wood, Vinyl                           |
|-------------------|---------------------------------------|
| Exterior Features | Fenced, Landscaped, Playground Nearby |
| Roof              | Asphalt Shingles                      |
| Construction      | Wood, Vinyl                           |
| Foundation        | Concrete Perimeter                    |