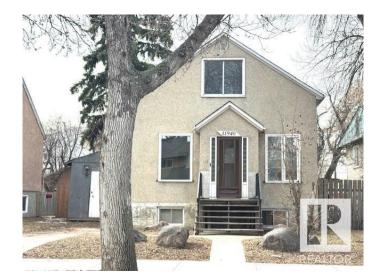

# \$189,000 - 11940 71 Street, Edmonton

MLS® #E4429600

# \$189,000

4 Bedroom, 1.50 Bathroom, 1,408 sqft Single Family on 0.00 Acres

Montrose (Edmonton), Edmonton, AB

Calling Builders & Investors! Investment or re-development opportunity! Lot size: 42 x 125. This single detached house situated in the convenient location with only minutes to public transportation, downtown, school, park, shopping & all amenities. Main floor offers living room, kitchen, 2 bedrooms & bathroom. Upper floor has 1 bedroom, kitchen & bathroom. This house needs works and is currently being sold "as is where is on possession day". No warranties or representations. Quick possession available.