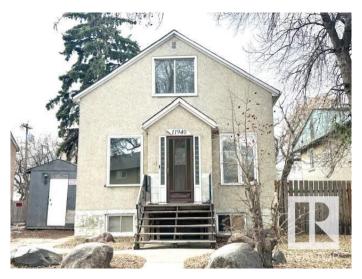

# \$189,000 - 11940 71 Street, Edmonton

MLS® #E4429600

# \$189,000

4 Bedroom, 1.50 Bathroom, 1,408 sqft Single Family on 0.00 Acres

Montrose (Edmonton), Edmonton, AB

Calling Builders & Investors! Investment or re-development opportunity! Lot size: 42 x 125. This single detached house situated in the convenient location with only minutes to public transportation, downtown, school, park, shopping & all amenities. Main floor offers living room, kitchen, 2 bedrooms & bathroom. Upper floor has 1 bedroom, kitchen & bathroom. This house needs works and is currently being sold "as is where is on possession day". No warranties or representations. Quick possession available.