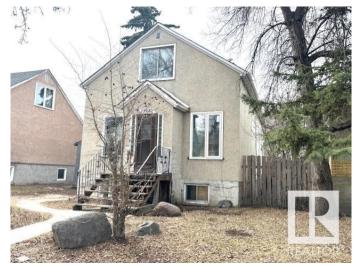

# \$189,000 - 11940 71 Street, Edmonton

MLS® #E4429600

# \$189,000

4 Bedroom, 1.50 Bathroom, 1,408 sqft Single Family on 0.00 Acres

Montrose (Edmonton), Edmonton, AB

Calling Builders & Investors! Investment or re-development opportunity! Lot size: 42 x 125. This single detached house situated in the convenient location with only minutes to public transportation, downtown, school, park, shopping & all amenities. Main floor offers living room, kitchen, 2 bedrooms & bathroom. Upper floor has 1 bedroom, kitchen & bathroom. This house needs works and is currently being sold "as is where is on possession day". No warranties or representations. Quick possession available.