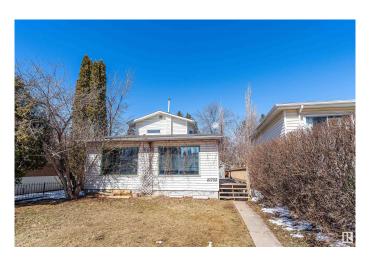

# \$368,000

4 Bedroom, 2.00 Bathroom, 1,280 sqft Single Family on 0.00 Acres

Allendale, Edmonton, AB

Welcome to Allendale, this charming 1.5 storey home situated in a quiet street on a 40' x 99.2' lot. It's a perfect Investment property with great location for growing families, rental investment, or future Infill development. Close to all amenities, including U of A, public transportation, shopping, major intersections and highways. Inside, the living room is bright and welcoming, featuring a large bay window that fills the space with natural light. The renovated kitchen boasts a vaulted ceiling, upgraded appliances including a gas stove, and newer cabinetry and countertops. With two bedrooms on the main floor and two more upstairs, this home is both functional and full of character.