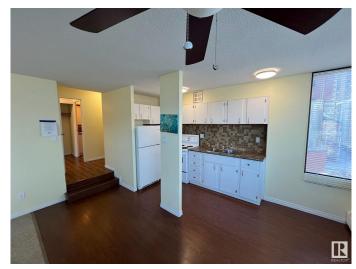

#### \$77,500

1 Bedroom, 1.00 Bathroom, 533 sqft Condo / Townhouse on 0.00 Acres

WîhkwÃantôwin, Edmonton, AB

Great opportunity to be a part of the Hargate Towere - this Corner Unit is located close to everything you need. Perfect for an investor or 1st time home buyer looking to get into home-ownership and out of renting. The functional kitchen overlooks the spacious living room. A large Bedroom & Full Bathroom complete this condo. Underground parking is available. Don't let this pass you by.

#### Interior

Appliances See Remarks

Heating Baseboard, Natural Gas