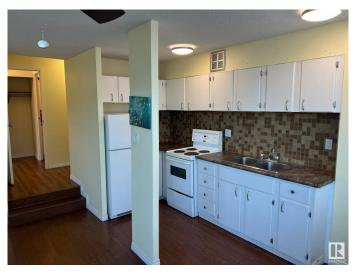

#### \$77,500

1 Bedroom, 1.00 Bathroom, 533 sqft Condo / Townhouse on 0.00 Acres

WîhkwÃantôwin, Edmonton, AB

Great opportunity to be a part of the Hargate Towere - this Corner Unit is located close to everything you need. Perfect for an investor or 1st time home buyer looking to get into home-ownership and out of renting. The functional kitchen overlooks the spacious living room. A large Bedroom & Full Bathroom complete this condo. Underground parking is available. Don't let this pass you by.

#### Interior

Appliances See Remarks

Heating Baseboard, Natural Gas