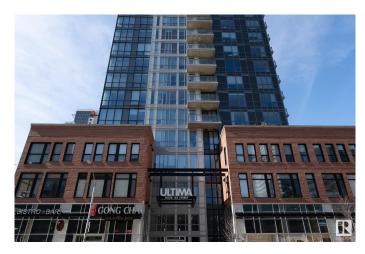

## \$369,900 - 2203 10238 103 Street, Edmonton

MLS® #E4429438

## \$369,900

2 Bedroom, 2.00 Bathroom, 755 sqft Condo / Townhouse on 0.00 Acres

Downtown (Edmonton), Edmonton, AB

GORGEOUS/UPGRADED condo located on the 22nd floor in Edmonton's prestigious tower the Ultima! This well laid out CORNER UNIT features high end finishing throughout, 2 large bedrooms, 2 full washrooms, TWO TITLED UNDERGROUND parking, spectacular views from every room, floor to ceiling windows, balcony, upgraded kitchen w/ quartz countertops, upgraded cabinets & appliances with soft close drawers! Ultima residence include access to a spectacular 10th floor amenities center w/ social room, fitness room, outdoor patio w/ a hot tub! Located in the heat of Edmonton downtown social scene, walking distance to Rogers Place, shops, cafes, restaurants & lounges!