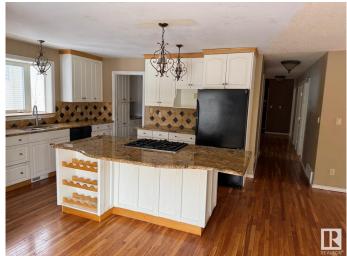

## \$725,000

7 Bedroom, 3.00 Bathroom, 2,702 sqft Single Family on 0.00 Acres

Kingswood, St. Albert, AB

Welcome to this property featuring more than 2700 sqft with a walkout basement and a large triple attached garage in the esteemed Kingswood neighbourhood of St. Albert. This 1 1/2 story home features 7 bedrooms and 3 complete baths. The property is in original condition and is sold on as is, where is basis.

#### Interior

Interior Features ensuite bathroom

Appliances None

Heating Forced Air-2, Natural Gas

Stories 3

Has Basement Yes

Basement Full, Finished