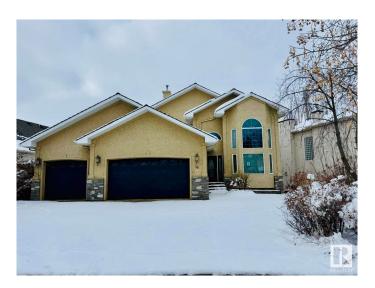

## \$725,000

7 Bedroom, 3.00 Bathroom, 2,702 sqft Single Family on 0.00 Acres

Kingswood, St. Albert, AB

Welcome to this property featuring more than 2700 sqft with a walkout basement and a large triple attached garage in the esteemed Kingswood neighbourhood of St. Albert. This 1 1/2 story home features 7 bedrooms and 3 complete baths. The property is in original condition and is sold on as is, where is basis.

#### Interior

Interior Features ensuite bathroom

Appliances None

Heating Forced Air-2, Natural Gas

Stories 3

Has Basement Yes

Basement Full, Finished