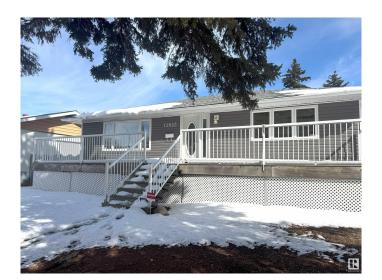

# \$485,000 - 12823 130 Street, Edmonton

MLS® #E4429244

#### \$485,000

5 Bedroom, 3.00 Bathroom, 1,163 sqft Single Family on 0.00 Acres

Athlone, Edmonton, AB

Beautiful bungalow in the heart of Athlon, fully renovated this good size house is very bright and inviting. renovations include a new kitchen, bathrooms, flooring pain and much more. An inviting kitchen boast the overall look of this unit. Three generous size bedroom that include the main bedroom with an ensuite. basement has a separate entry with 2 bedrooms a kitchen, separate laundry, and its own bathroom. Massive yard that has a storage shed and a massive garage. very close to Athlon elementary school, shopping and parks.

## **Community Information**

Address 12823 130 Street

Area Edmonton
Subdivision Athlone
City Edmonton
County ALBERTA

Province AB

Postal Code T5L 1L6