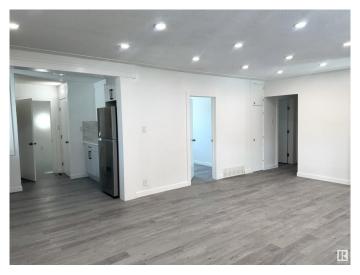

#### \$485,000

5 Bedroom, 3.00 Bathroom, 1,163 sqft Single Family on 0.00 Acres

Athlone, Edmonton, AB

Beautiful bungalow in the heart of Athlon, fully renovated this good size house is very bright and inviting. renovations include a new kitchen, bathrooms, flooring pain and much more. An inviting kitchen boast the overall look of this unit. Three generous size bedroom that include the main bedroom with an ensuite. basement has a separate entry with 2 bedrooms a kitchen, separate laundry, and its own bathroom. Massive yard that has a storage shed and a massive garage. very close to Athlon elementary school, shopping and parks.

#### Interior

Interior Features ensuite bathroom

Appliances Dishwasher-Built-In, Hood Fan, Dryer-Two, Refrigerators-Two,

Stoves-Two, Washers-Two

Heating Forced Air-1, Natural Gas

Stories 1

Has Basement Yes

Basement Full, Finished