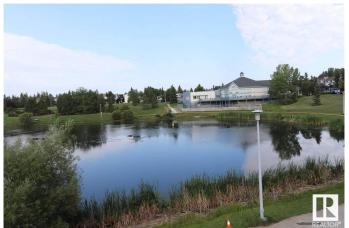

#### \$159,900

2 Bedroom, 1.00 Bathroom, 829 sqft Condo / Townhouse on 0.00 Acres

Terra Losa, Edmonton, AB

Carefree living! This 2 bdrm main floor unit offers in-suite laundry and storage. The galley kitchen is right off of entry featuring white cabinetry, lots of counter space and open to both dining and living rooms. The dining room is spacious, easily fitting table for 6. The living room is large and gets flooded with natural light from the south facing patio doors. Both bedrooms are good size and come with good closet space. Rounding out the condo is the 4 piece bathroom. The patio gets lots of sun and is perfect for enjoying a morning coffee or evening glass of wine. This unit is close to everything the west end has to offer including walking trails around the pond just behind building.

#### **Exterior**

Exterior Wood, Stucco

Exterior Features Playground Nearby, Public Transportation, Schools, Shopping Nearby,

Stream/Pond

Roof Asphalt Shingles

Construction Wood, Stucco

Foundation Concrete Perimeter