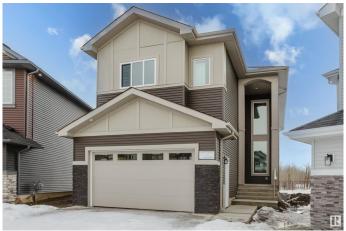

#### \$749.900

5 Bedroom, 4.00 Bathroom, 2,584 sqft Single Family on 0.00 Acres

Aster, Edmonton, AB

Stunning, newly built home in the desirable Aster community, backing onto a serene wetland. This spacious property boasts 5 bedrooms and 4 bathrooms, designed to impress. The main floor features a bedroom and full bath, a spice kitchen, an extended kitchen, and two living roomsâ€"perfect for accommodating large families. Upstairs, you'II find two master bedrooms, two additional generously sized bedrooms, and a bonus room with a view of the open-to-below space. The basement is unfinished but includes a separate entrance, offering excellent potential for future development.

#### **Exterior**

Exterior Wood, Stone, Vinyl

Exterior Features Backs Onto Park/Trees, Playground Nearby, Public Swimming Pool,

Public Transportation, Schools, Shopping Nearby, See Remarks

Roof Asphalt Shingles