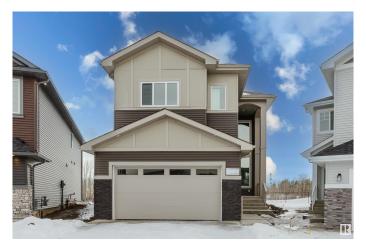

#### \$749.900

5 Bedroom, 4.00 Bathroom, 2,584 sqft Single Family on 0.00 Acres

Aster, Edmonton, AB

Stunning, newly built home in the desirable Aster community, backing onto a serene wetland. This spacious property boasts 5 bedrooms and 4 bathrooms, designed to impress. The main floor features a bedroom and full bath, a spice kitchen, an extended kitchen, and two living roomsâ€"perfect for accommodating large families. Upstairs, you'II find two master bedrooms, two additional generously sized bedrooms, and a bonus room with a view of the open-to-below space. The basement is unfinished but includes a separate entrance, offering excellent potential for future development.

#### **Exterior**

Exterior Wood, Stone, Vinyl

Exterior Features Backs Onto Park/Trees, Playground Nearby, Public Swimming Pool,

Public Transportation, Schools, Shopping Nearby, See Remarks

Roof Asphalt Shingles