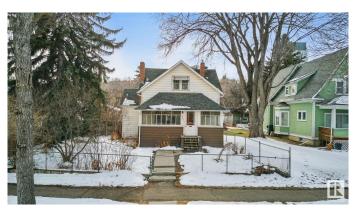

# \$569,000 - 10184 90 Street, Edmonton

MLS® #E4428835

## \$569,000

1 Bedroom, 1.50 Bathroom, 1,132 sqft Single Family on 0.00 Acres

Riverdale, Edmonton, AB

Beautiful and large piece of property right in one of Edmonton's best neighborhoods Riverdale. Proximity to downtown, the River valley, steps away from Dogpatch Bistro and Bread and Butter bakery are the main takeaways with this great 50'x150' property. The home has recently undergone some abatement to get it ready for a large renovation. It can be brought back to life with a renovation or finish the process of bringing it down to make room for new development. There are renovation plans on the home and garage suite plans that are available to be added into the contract. This is definitely one worth considering in your property search!

Built in 1912