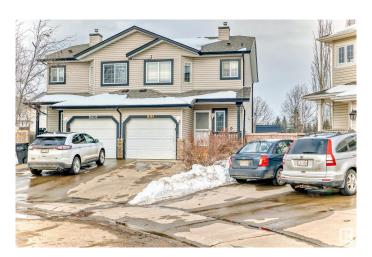

# \$379,999 - 11404 169 Avenue, Edmonton

MLS® #E4428810

## \$379.999

3 Bedroom, 3.00 Bathroom, 1,222 sqft Single Family on 0.00 Acres

Canossa, Edmonton, AB

Welcome to this stunning 3-bedroom, 3-bathroom half duplex in the desirable Canossa community. Set on a spacious private lot backing onto a park, this home is nestled in a quiet cul-de-sac. Enjoy an open-concept design with a well-appointed kitchen featuring ample storage and counter spaceâ€"ideal for entertaining. Step outside to your own outdoor oasis, complete with a large deck, raised fire pit, and professionally landscaped backyard. Upstairs, the oversized master bedroom offers a 4-piece ensuite, with two additional bedrooms and a second 4-piece bath. The fully finished basement includes a spacious family room and a 3-piece bath. Close to the Edmonton Military Garrison, public transit, shopping, schools, and the Anthony Henday, this home is perfect for a growing family

## **Community Information**

Address 11404 169 Avenue

Area Edmonton
Subdivision Canossa

City Edmonton

County ALBERTA

Province AB

Postal Code T5X 6G7

## **Amenities**

Amenities Deck, Detectors Smoke
Parking Single Garage Attached

#### **Exterior**

Exterior Wood, Vinyl

Exterior Features See Remarks

Roof Asphalt Shingles

Construction Wood, Vinyl

Foundation Concrete Perimeter