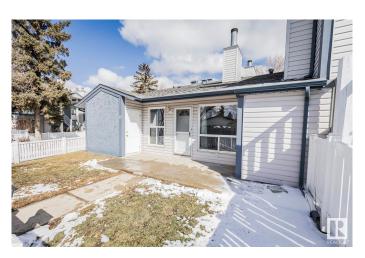

### \$174,900

2 Bedroom, 1.00 Bathroom, 936 sqft Condo / Townhouse on 0.00 Acres

Fraser, Edmonton, AB

No one above you, no one below you...welcome to this unique layout in a very well cared for complex. With a large fenced yard and your own outdoor storage room, you have an incredible amount of space for your stuff! Professionally renovated in 2024 with new flooring and paint and many other small details, this condo is move-in ready! There are 2 good sized bedrooms, one bath, in-suite laundry and all the appliances are included. Enjoy your wood burning fireplace on those cold winter nights, nestle in and relax in your own oasis. Welcome home.

## **Exterior**

Exterior Wood, Stucco, Vinyl

Exterior Features Backs Onto Park/Trees, Fenced, Playground Nearby, Shopping Nearby

Roof Asphalt Shingles

Construction Wood, Stucco, Vinyl Foundation Concrete Perimeter