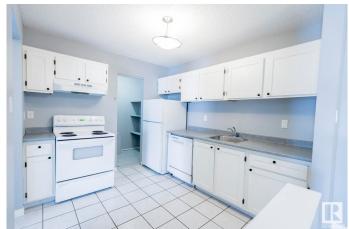

### \$174,900

2 Bedroom, 1.00 Bathroom, 936 sqft Condo / Townhouse on 0.00 Acres

Fraser, Edmonton, AB

No one above you, no one below you...welcome to this unique layout in a very well cared for complex. With a large fenced yard and your own outdoor storage room, you have an incredible amount of space for your stuff! Professionally renovated in 2024 with new flooring and paint and many other small details, this condo is move-in ready! There are 2 good sized bedrooms, one bath, in-suite laundry and all the appliances are included. Enjoy your wood burning fireplace on those cold winter nights, nestle in and relax in your own oasis. Welcome home.

#### Interior

Interior Features ensuite bathroom

Appliances Dishwasher-Built-In, Dryer, Hood Fan, Refrigerator, Stove-Electric,

Washer, Window Coverings

Heating Forced Air-1, Natural Gas

Fireplace Yes

Fireplaces Corner