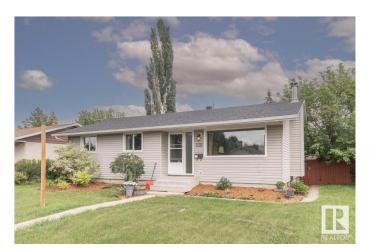

#### \$519,649

5 Bedroom, 2.00 Bathroom, 1,182 sqft Single Family on 0.00 Acres

Lendrum Place, Edmonton, AB

Rare opportunity for investment property.

1181sqft bungalow with legal suite located in
Lendrum close to University of Alberta and
LRT. This home features 3 bedrooms up with
1 4pce bath and laundry. Basement has 2
bedroom 1 4pce bath newer kitchen and
private laundry. This home has several
upgrades roof 8yrs Newer Furnaces, Central
Air Conditioning and hot water heater, newer
kitchens, bathrooms and appliances. This
property is close to all amenities, schools,
transportation and shopping. Great opportunity
for first time home buyer or investors!

### **Exterior**

Exterior Wood, Vinyl

Exterior Features Back Lane, Fenced, Landscaped, Paved Lane, Playground Nearby,

Public Swimming Pool, Public Transportation, Schools, Shopping

Nearby, Ski Hill Nearby