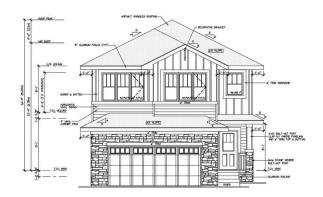

#### \$769.900

4 Bedroom, 3.00 Bathroom, 2,406 sqft Single Family on 0.00 Acres

Hawks Ridge, Edmonton, AB

Brand new build 2406 Sq Ft 2 storey home on a corner lot with a private and amazing location backing a quiet walking path, treeline and protected green space. This home has a open concept with 4 bedrooms upstairs with a beautiful ensuite bath with tub and enclosed modern glass shower and second floor laundry and also a large bonus room overlooking a modern concept main floor with high ceilings and modern finishing's. The home also features a SEPERATE SIDE ENTRANCE to basement with potential for a legal secondary suite. The main floor also has a office/Den area and a beautiful kitchen area with a extra butlers pantry/spice kitchen and large mud room off the back garage door and a full bath on the main. This home is amazing and provides perfect spaces for a growing family.

# **Exterior**

Exterior Wood, Vinyl

Exterior Features Cul-De-Sac, See Remarks

Roof Asphalt Shingles

Construction Wood, Vinyl

Foundation Concrete Perimeter

#### **Additional Information**

Date Listed April 2nd, 2025

Days on Market 9

Front Elevation

Zoning Zone 59

DATA IS DEEMED RELIABLE BUT IS NOT GUARANTEED ACCURATE BY THE REALTORS® ASSOCIATION OF EDMONTON. COPYRIGHT 2025 BY THE REALTORS® ASSOCIATION OF EDMONTON. ALL RIGHTS RESERVED.Trademarks are owned or controlled by the Canadian Real Estate Association (CREA) and identify real estate professionals who are members of CREA (REALTOR®, REALTORS®) and/or the quality of services they provide (MLS®, Multiple Listing Service®)