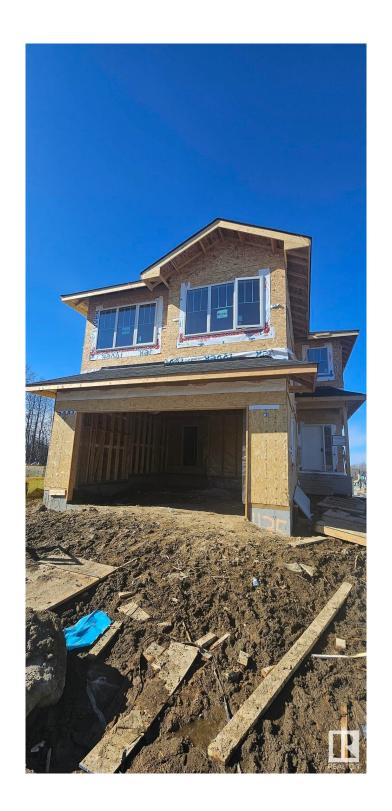

#### \$769.900

4 Bedroom, 3.00 Bathroom, 2,406 sqft Single Family on 0.00 Acres

Hawks Ridge, Edmonton, AB

Brand new build 2406 Sq Ft 2 storey home on a corner lot with a private and amazing location backing a quiet walking path, treeline and protected green space. This home has a open concept with 4 bedrooms upstairs with a beautiful ensuite bath with tub and enclosed modern glass shower and second floor laundry and also a large bonus room overlooking a modern concept main floor with high ceilings and modern finishing's. The home also features a SEPERATE SIDE ENTRANCE to basement with potential for a legal secondary suite. The main floor also has a office/Den area and a beautiful kitchen area with a extra butlers pantry/spice kitchen and large mud room off the back garage door and a full bath on the main. This home is amazing and provides perfect spaces for a growing family.

Built in 2025

#### **Additional Information**

Date Listed April 2nd, 2025

Days on Market 9

Front Elevation

Zoning Zone 59

DATA IS DEEMED RELIABLE BUT IS NOT GUARANTEED ACCURATE BY THE REALTORS® ASSOCIATION OF EDMONTON. COPYRIGHT 2025 BY THE REALTORS® ASSOCIATION OF EDMONTON. ALL RIGHTS RESERVED.Trademarks are owned or controlled by the Canadian Real Estate Association (CREA) and identify real estate professionals who are members of CREA (REALTOR®, REALTORS®) and/or the quality of services they provide (MLS®, Multiple Listing Service®)