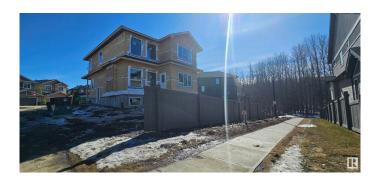

#### \$769.900

4 Bedroom, 3.00 Bathroom, 2,406 sqft Single Family on 0.00 Acres

Hawks Ridge, Edmonton, AB

Brand new build 2406 Sq Ft 2 storey home on a corner lot with a private and amazing location backing a quiet walking path, treeline and protected green space. This home has a open concept with 4 bedrooms upstairs with a beautiful ensuite bath with tub and enclosed modern glass shower and second floor laundry and also a large bonus room overlooking a modern concept main floor with high ceilings and modern finishing's. The home also features a SEPERATE SIDE ENTRANCE to basement with potential for a legal secondary suite. The main floor also has a office/Den area and a beautiful kitchen area with a extra butlers pantry/spice kitchen and large mud room off the back garage door and a full bath on the main. This home is amazing and provides perfect spaces for a growing family.

# **Exterior**

Exterior Wood, Vinyl

Exterior Features Cul-De-Sac, See Remarks

Roof Asphalt Shingles

Construction Wood, Vinyl

Foundation Concrete Perimeter

#### **Additional Information**

Date Listed April 2nd, 2025

Days on Market 9

Front Elevation

Zoning Zone 59

DATA IS DEEMED RELIABLE BUT IS NOT GUARANTEED ACCURATE BY THE REALTORS® ASSOCIATION OF EDMONTON. COPYRIGHT 2025 BY THE REALTORS® ASSOCIATION OF EDMONTON. ALL RIGHTS RESERVED.Trademarks are owned or controlled by the Canadian Real Estate Association (CREA) and identify real estate professionals who are members of CREA (REALTOR®, REALTORS®) and/or the quality of services they provide (MLS®, Multiple Listing Service®)