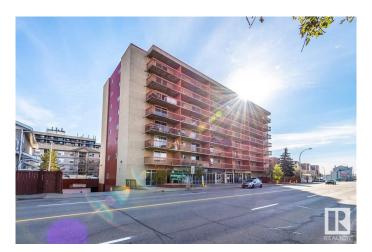

## \$82,800

1 Bedroom, 1.00 Bathroom, 534 sqft Condo / Townhouse on 0.00 Acres

Belvedere, Edmonton, AB

Renovated ONE bedroom ONE bathroom apartment condo located in the concrete building of Hollyburn Towers! Newer laminate flooring and newer paint throughout. Modern tone with white cabinets and stainless steel appliances in kitchen. Open living room with a patio door leading to a large WEST FACING BALCONY. Super convenient location - walking distance to schools and public transit. Close to LONDONDERRY MALL and LRT station. Quick access to Yellowhead trail, Manning Dr & Anthony Henday. Perfect for investors or first time home buyers.

### **Exterior**

Exterior Concrete, Brick

Exterior Features Playground Nearby, Public Transportation, Schools, Shopping Nearby

Roof Flat

Construction Concrete, Brick

Foundation Concrete Perimeter