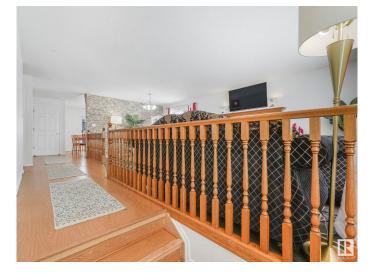

# \$550,000

5 Bedroom, 3.00 Bathroom, 1,397 sqft Single Family on 0.00 Acres

Sherbrooke, Edmonton, AB

Almost 1400 sq ft bungalow - the perfect family home, complete with separate basement living area! 3 bedrooms + 2 baths upstairs, with a 2-bed/1-bath in-law (not legal) suite in basement (separate entrance, kitchen and separate furnace!). Lots of windows and tons of kitchen/dining/living space! TRIPLE GARAGE! HUGE YARD/LOT! Quiet and mature neighborhood, this home is close to schools, shopping, and all amenities. A fantastic opportunity in a prime location, close to downtown, access to Yellowhead, St. Albert and more!

### Interior

Interior Features ensuite bathroom

Appliances Dishwasher-Built-In, Dryer, Washer, Refrigerators-Two, Stoves-Two

Heating Forced Air-1, Forced Air-2, Natural Gas

Fireplace Yes

Fireplaces Tile Surround