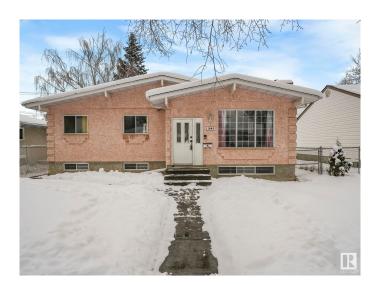

# \$550,000 - 11945 128 Street, Edmonton

MLS® #E4428540

# \$550,000

5 Bedroom, 3.00 Bathroom, 1,397 sqft Single Family on 0.00 Acres

Sherbrooke, Edmonton, AB

Almost 1400 sq ft bungalow - the perfect family home, complete with separate basement living area! 3 bedrooms + 2 baths upstairs, with a 2-bed/1-bath in-law (not legal) suite in basement (separate entrance, kitchen and separate furnace!). Lots of windows and tons of kitchen/dining/living space! TRIPLE GARAGE! HUGE YARD/LOT! Quiet and mature neighborhood, this home is close to schools, shopping, and all amenities. A fantastic opportunity in a prime location, close to downtown, access to Yellowhead, St. Albert and more!

Type Single Family

Sub-Type Detached Single Family

Style Bungalow

Status Active

#### **Exterior**

Exterior Wood, Stucco

Exterior Features Back Lane, Fenced, Flat Site, Landscaped, Paved Lane, Playground

Nearby, Public Transportation, Schools, Shopping Nearby

Roof Asphalt Shingles

Construction Wood, Stucco