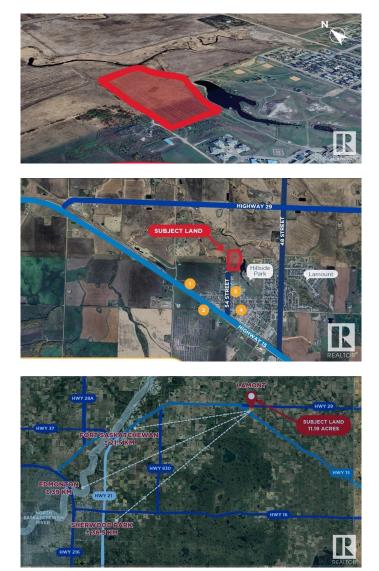

#### \$447,600

0 Bedroom, 0.00 Bathroom, Single Family on 0.00 Acres

Lamont, Lamont, AB

11.19 Acre Development Opportunity. Zoned R1 (Single Family Detached); however the municipality has expressed interest in collaborating with a developer to change the zoning to allow retail and commercial or increasing the residential density allowable. Lamont located in central Alberta & located 60 kilometres east of Edmonton at the junction of Highway 15 and Highway 831; the cross roads of the Alberta Heartland and Elk Island National Park. Current population is over 1800 residents. Very competitively priced utilities with rail and highway access. Municipal Property Tax Rebate Program This program allows for prospective developers to apply for a property tax rebate up to three-years, offering an incentive to developers to invest in Lamont.