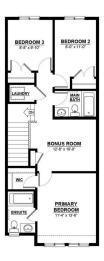

### \$499,900

3 Bedroom, 2.50 Bathroom, 1,537 sqft Single Family on 0.00 Acres

The Uplands, Edmonton, AB

The Flex-z is a spacious 1,537 square foot single-family home offering 3 bedrooms, a bonus room, 2.5 bathrooms, and 9-foot ceilings on the main floor. Upon entering, you'II find a foyer with a closet that leads into the expansive great room and continues to the kitchen, which features an island and a walk-in pantry. At the back of the home, there's a convenient storage closet and a private half bath. Upstairs, you'II find a laundry closet, two bedrooms, and a main bathroom, along with a central bonus room. The primary bedroom boasts a walk-in closet and an ensuite bathroom with a window, allowing for plenty of natural light. Additionally, the home features a side entrance, offering potential for future basement development.