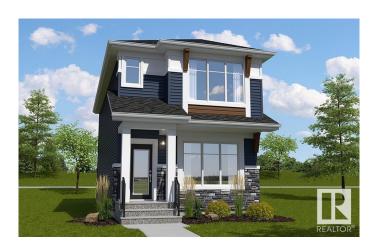

### \$499,900

3 Bedroom, 2.50 Bathroom, 1,537 sqft Single Family on 0.00 Acres

The Uplands, Edmonton, AB

The Flex-z is a spacious 1,537 square foot single-family home offering 3 bedrooms, a bonus room, 2.5 bathrooms, and 9-foot ceilings on the main floor. Upon entering, you'II find a foyer with a closet that leads into the expansive great room and continues to the kitchen, which features an island and a walk-in pantry. At the back of the home, there's a convenient storage closet and a private half bath. Upstairs, you'II find a laundry closet, two bedrooms, and a main bathroom, along with a central bonus room. The primary bedroom boasts a walk-in closet and an ensuite bathroom with a window, allowing for plenty of natural light. Additionally, the home features a side entrance, offering potential for future basement development.