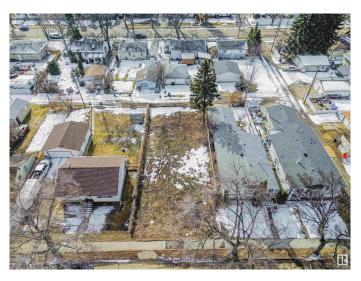

## \$169,900

0 Bedroom, 0.00 Bathroom, Single Family on 0.00 Acres

Beverly Heights, Edmonton, AB

Nestled in the beautiful Beverly neighbourhood, this exceptional lot presents the perfect opportunity to bring your vision to life. With permits already pulled, this blank canvas is set for development. Whether you're dreaming of building your forever home or creating an investment property, this lot offers endless possibilities. Surrounded by mature trees and located in a vibrant community, the lot offers a serene setting with convenient access to schools, parks, shopping, and major transportation routes.