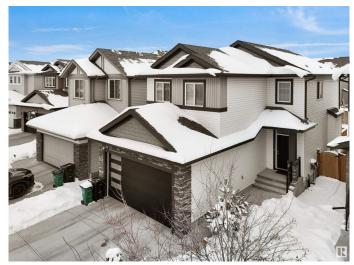

# \$595,000 - 12248 167b Avenue, Edmonton

MLS® #E4428455

#### \$595,000

4 Bedroom, 2.50 Bathroom, 1,937 sqft Single Family on 0.00 Acres

Rapperswill, Edmonton, AB

Situated on a spacious lot, this beautifully designed executive home offers an open-concept layout with high-end finishes throughout. The main floor boasts a gas fireplace, a stunning kitchen with quartz countertops, extended custom cabinetry, stainless steel appliances, and a walk-through pantry for added convenience. A half-bath completes this level. Upstairs, you'll find a spacious bonus room, along with three generously sized bedrooms. The primary suite is a true retreat, featuring a luxurious 5-piece ensuite with a soaker tub, dual sinks, and a walk-in closet. The partially finished basement offers a fourth bedroom and endless possibilities for additional living space. Step outside to your beautifully landscaped, low-maintenance backyard, complete with a stone patio and fire pitâ€"perfect for relaxing or entertaining! Ideally located close to schools and within walking distance to grocery stores, Walmart Supercentre, LA Fitness, restaurants, and the new Movati Club, this home has it all!

### Exterior

| Exterior          | Wood, Stone, Vinyl                                             |
|-------------------|----------------------------------------------------------------|
| Exterior Features | Fenced, Landscaped, Low Maintenance Landscape, Shopping Nearby |