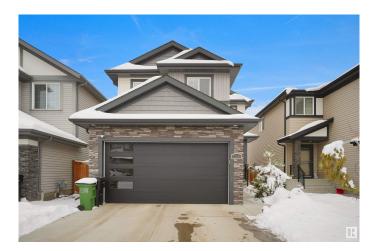

# \$595,000 - 12248 167b Avenue, Edmonton

MLS® #E4428455

#### \$595,000

4 Bedroom, 2.50 Bathroom, 1,937 sqft Single Family on 0.00 Acres

Rapperswill, Edmonton, AB

Situated on a spacious lot, this beautifully designed executive home offers an open-concept layout with high-end finishes throughout. The main floor boasts a gas fireplace, a stunning kitchen with quartz countertops, extended custom cabinetry, stainless steel appliances, and a walk-through pantry for added convenience. A half-bath completes this level. Upstairs, you'll find a spacious bonus room, along with three generously sized bedrooms. The primary suite is a true retreat, featuring a luxurious 5-piece ensuite with a soaker tub, dual sinks, and a walk-in closet. The partially finished basement offers a fourth bedroom and endless possibilities for additional living space. Step outside to your beautifully landscaped, low-maintenance backyard, complete with a stone patio and fire pitâ€"perfect for relaxing or entertaining! Ideally located close to schools and within walking distance to grocery stores, Walmart Supercentre, LA Fitness, restaurants, and the new Movati Club, this home has it all!

### Exterior

| Exterior          | Wood, Stone, Vinyl                                             |
|-------------------|----------------------------------------------------------------|
| Exterior Features | Fenced, Landscaped, Low Maintenance Landscape, Shopping Nearby |