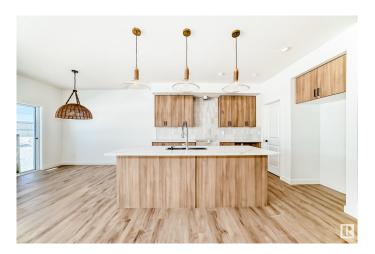

## \$569,888

3 Bedroom, 2.50 Bathroom, 1,657 sqft Single Family on 0.00 Acres

Glenridding Ravine, Edmonton, AB

QUICK POSSESSION â€" Single Family Home in Saxony Glen. This well-designed home features a double attached garage and side entrance for added convenience. Step into a spacious foyer leading to an open-concept main floor with a bright living area, dining space, and a kitchen with 42― light-toned cabinets, quartz countertops, a water line to the fridge, and a large walk-in pantry. A half bath and rear entry complete the layout. Upstairs offers a bonus room, laundry, two bedrooms, and a primary suite with a walk-in closet and 5-piece ensuite. The basement includes legal suite rough-ins, allowing for easy future development. Rough grading included + \$3,000 appliance allowance.

#### **Exterior**

Exterior Wood, Stone, Vinyl

Exterior Features Airport Nearby, Playground Nearby, Public Transportation, Shopping

Nearby, Stream/Pond, See Remarks

Roof Asphalt Shingles
Construction Wood, Stone, Vinyl
Foundation Concrete Perimeter