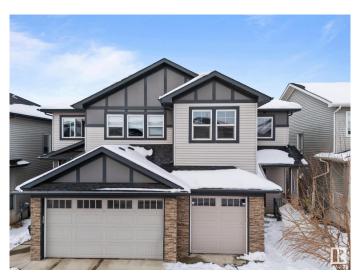

# \$465,000 - 8579 Cushing Place, Edmonton

MLS® #E4428334

#### \$465.000

3 Bedroom, 2.50 Bathroom, 1,475 sqft Single Family on 0.00 Acres

Chappelle Area, Edmonton, AB

Nested in the vibrant community of Chappelle is this immaculate original owner gem with SIDE ENTRY to the basement. This neatly used 3 bedroom, 2.5 bath home comes with a single attached car garage, deck and massive private yard. The main floor offers an open concept living area to enjoy time with family and friends. Walk through the dinning to the massive kitchen and a powder room to finish the main floor. The second floor comes with a spacious primary bedroom with an ensuite 4 piece bathroom and a walk-in closet. The floor is completed with two other bedrooms, a second floor laundry, bonus room and a full bathroom. The basement with Side Entry for potential Legal suite awaits your creativity

#### **Essential Information**

MLS® # E4428334 Price \$465,000

Bedrooms 3

Bathrooms 2.50

Full Baths 2

Half Baths 1

Square Footage 1,475

Acres 0.00