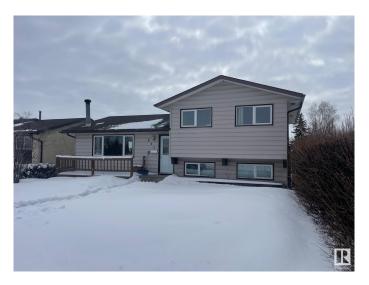

### \$439,900

3 Bedroom, 1.50 Bathroom, 1,103 sqft Single Family on 0.00 Acres

Menisa, Edmonton, AB

Gorgeous 2 level split. Honey Cherry Laminate on main floor. Enjoy the winters in the inviting living room with park view and wood-burning fireplace. Sunny dining area is expandable for special occasions. Eat-in style kitchen overlooks backyard featuring a 24'x24' double insulated garage. Fenced yard has an RV gate, firepit. Huge family room in basement has office/computer area. Finished laundry room has 2 piece bath and cabinets. Lots of storage in the crawl space under the main level and could double as play area for the little ones. Energy savings are substantial with Durabuilt triple glaze windows throughout the home. Sit on your front deck or back patio around the firepit and enjoy the good life!