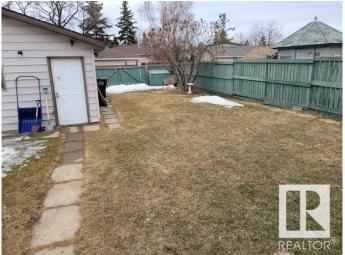

### \$439,900

3 Bedroom, 1.50 Bathroom, 1,103 sqft Single Family on 0.00 Acres

Menisa, Edmonton, AB

Gorgeous 2 level split. Honey Cherry Laminate on main floor. Enjoy the winters in the inviting living room with park view and wood-burning fireplace. Sunny dining area is expandable for special occasions. Eat-in style kitchen overlooks backyard featuring a 24'x24' double insulated garage. Fenced yard has an RV gate, firepit. Huge family room in basement has office/computer area. Finished laundry room has 2 piece bath and cabinets. Lots of storage in the crawl space under the main level and could double as play area for the little ones. Energy savings are substantial with Durabuilt triple glaze windows throughout the home. Sit on your front deck or back patio around the firepit and enjoy the good life!

#### **Exterior**

Exterior Wood, Stucco, Vinyl

Exterior Features Back Lane, Fenced, Landscaped, Playground Nearby, Public

Transportation, Schools, Shopping Nearby

Roof Asphalt Shingles

Construction Wood, Stucco, Vinyl Foundation Concrete Perimeter