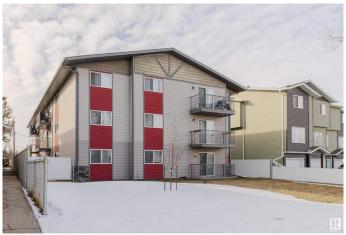

# \$144,900 - 9 4616 47 Street, Leduc

MLS® #E4428216

# \$144,900

2 Bedroom, 1.00 Bathroom, 795 sqft Condo / Townhouse on 0.00 Acres

Alexandra Park, Leduc, AB

This amazing home is tucked onto a rear quiet street. Unit 9 is upstairs. This unit shines, located on an upperloor, this property has it's own in unit washer dryer. Additionally, a galley kitchen with fridge, stove and dishwasher grace this fine unit. Rear has ample parking and amicably allows you to park! Note the spacious living room, and lovely LVT newer upgraded flooring. The balcony is a terrifc way to enjoy the early morning sun and the setting sun at night. Added to that is the spacious bathroom for a relaxing bath. Be a proud new homeowner here in Wyndam Place - Bright and bight and airy with lots of space to live & Enjoy vacant photos were prior to painting & move-in = and are older

#### **Exterior**

Exterior Wood, Stucco

Exterior Features Back Lane

Roof Asphalt Shingles

Construction Wood, Stucco

Foundation See Remarks