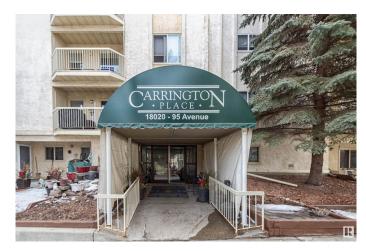

#### \$155,900

2 Bedroom, 2.00 Bathroom, 1,067 sqft Condo / Townhouse on 0.00 Acres

La Perle, Edmonton, AB

Welcome to this top-floor 2-bed, 2-bath condo in La Perle! Offering 1,067 sqft of stylish living, this unit features air conditioning and modern upgrades, including tile flooring, upgraded countertops, and stainless steel appliances. The spacious layout is perfect for comfortable living, with a bright living area and a private balcony. Enjoy fantastic building amenities like an indoor pool, hot tub, sauna, and exercise room. Tenant-occupied with a tenant who would love to stay, making this a fantastic investment opportunity! Conveniently located near West Edmonton Mall, transit, and major routes. Don't miss out!

# **Community Information**

Address 405 18020 95 Avenue

Area Edmonton
Subdivision La Perle
City Edmonton
County ALBERTA

Province AB

Postal Code T5T 6B2