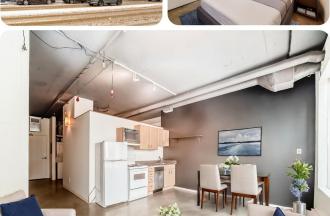

### \$119,900

1 Bedroom, 1.00 Bathroom, 441 sqft Condo / Townhouse on 0.00 Acres

Downtown (Edmonton), Edmonton, AB

Exceptional location! Embrace a lifestyle of ultimate urban convenience! Enjoy a beautiful south facing view of down town Edmonton from the 10th floor or take a leisurely walk along trendy Jasper Ave, where you'll find dining, coffee shops, pubs, and great shopping. This modern one-bedroom unit boasts an open floor plan with bright south-facing windows, flooding the space with natural light. It also includes the added convenience of in-suite laundry. With an LRT station right below, you have easy access to the University of Alberta and are within walking distance of Grant MacEwan University.

# Interior

Appliances Dishwasher-Built-In, Hood Fan, Refrigerator, Stacked Washer/Dryer,

Stove-Electric

Heating Forced Air-1, Natural Gas