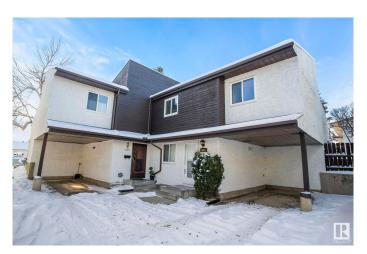

## \$249,901

3 Bedroom, 1.50 Bathroom, 1,068 sqft Condo / Townhouse on 0.00 Acres

Hillview, Edmonton, AB

This beautifully renovated corner unit features 3 bedrooms and 1.5 baths, offering a perfect mix of comfort and convenience. Nestled in a quiet section of the complex, it boasts abundant natural light, and a functional layout with a separate dining room. The private backyard enhances outdoor living, while two adjacent parking spaces, including a covered porch, add practicality. Located just a five-minute walk from the LRT station, this home combines serene living with excellent connectivity. With low condo fees, and stylish updates throughout, this property is an exceptional find. Close to all amenities!

#### **Amenities**

Amenities Deck Parking Spaces 2

Parking Parking Pad Cement/Paved, Single Carport, See Remarks