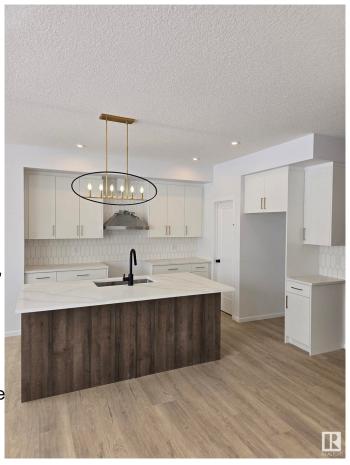

## \$479,000

3 Bedroom, 2.50 Bathroom, 1,635 sqft Single Family on 0.00 Acres

Crystallina Nera West, Edmonton, AB

Everything a family needs. Built by Welcome Homes, a reputable builder since 1977! This home comes with style and function. Double attached garage, 3 bedrooms and 2 and a half baths. Backing on a walking trail and park. Upgraded lighting package. Don't like clutter? This home comes with a large pantry, spacious bootroom, linen closet, generous bedroom closets and a huge walk-in for the primary bedroom. Modern, crisp and clean. Welcome Home!