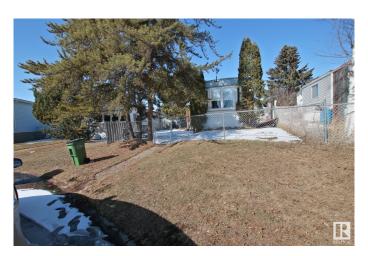

#### \$235,000

2 Bedroom, 1.00 Bathroom, 896 sqft Single Family on 0.00 Acres

Lee Ridge, Edmonton, AB

One of your most affordable home options in all of Edmonton let alone the SE. This home on Lee Ridge Road has had extensive renovations done to it in the last year or so and is ready for it's next owner. Located in a cul-de-sac and on a partial pie lot it offers really great space especially for the price. Home has two bedrooms, a large kitchen, full bath and laundry. Outside we have an oversized double garage (approx. 24x30) and a large shed. Rear paved alley and rear drive way make this property very attractive for someone who is looking for affordable housing in expensive times. Renovations included new heater, flooring, plumbing, paint, updated bathroom and more. This is one that I would not expect to last long, so don't delay.

### **Exterior**

Exterior Metal

Exterior Features Back Lane, Cul-De-Sac, Fenced, Fruit Trees/Shrubs

Roof Asphalt Shingles

Construction Metal

Foundation See Remarks