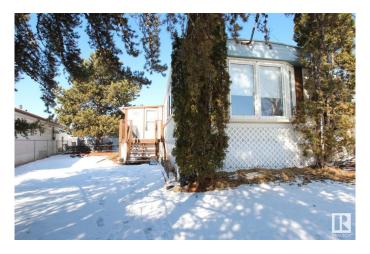

#### \$235,000

2 Bedroom, 1.00 Bathroom, 896 sqft Single Family on 0.00 Acres

Lee Ridge, Edmonton, AB

One of your most affordable home options in all of Edmonton let alone the SE. This home on Lee Ridge Road has had extensive renovations done to it in the last year or so and is ready for it's next owner. Located in a cul-de-sac and on a partial pie lot it offers really great space especially for the price. Home has two bedrooms, a large kitchen, full bath and laundry. Outside we have an oversized double garage (approx. 24x30) and a large shed. Rear paved alley and rear drive way make this property very attractive for someone who is looking for affordable housing in expensive times. Renovations included new heater, flooring, plumbing, paint, updated bathroom and more. This is one that I would not expect to last long, so don't delay.

### **Exterior**

Exterior Metal

Exterior Features Back Lane, Cul-De-Sac, Fenced, Fruit Trees/Shrubs

Roof Asphalt Shingles

Construction Metal

Foundation See Remarks