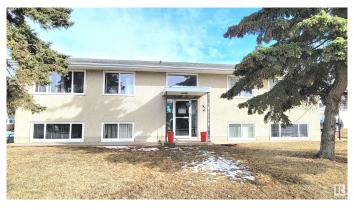

# \$729,000 - 4609 46 Street, Leduc

MLS® #E4427870

#### \$729,000

7 Bedroom, 4.00 Bathroom, 1,798 sqft Single Family on 0.00 Acres

South Telford, Leduc, AB

4 plex located next to Telford Lake, Telford Park and Peace Park, this fourplex offers three 2 bedroom and one 1 bedroom living units. Current revenues are \$56,4000 per year, with window upgrades, new roof in 2019 and recent boiler replacement and kitchen upgrades. Over 1790 sq ft per floor, this Raised bungalow fourplex is a rare find in this price range. With good Public Transit access and adjacent to F Lede Park, tenants are not hard to find. Fourplex offers central laundry in the basement, and one km from the Leduc Rec center. Located in the center of Leduc, this property is prime for long term rental returns!