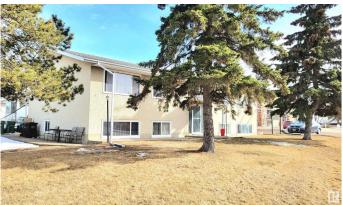

# \$729,000 - 4609 46 Street, Leduc

MLS® #E4427870

#### \$729,000

7 Bedroom, 4.00 Bathroom, 1,798 sqft Single Family on 0.00 Acres

South Telford, Leduc, AB

4 plex located next to Telford Lake, Telford Park and Peace Park, this fourplex offers three 2 bedroom and one 1 bedroom living units. Current revenues are \$56,4000 per year, with window upgrades, new roof in 2019 and recent boiler replacement and kitchen upgrades. Over 1790 sq ft per floor, this Raised bungalow fourplex is a rare find in this price range. With good Public Transit access and adjacent to F Lede Park, tenants are not hard to find. Fourplex offers central laundry in the basement, and one km from the Leduc Rec center. Located in the center of Leduc, this property is prime for long term rental returns!