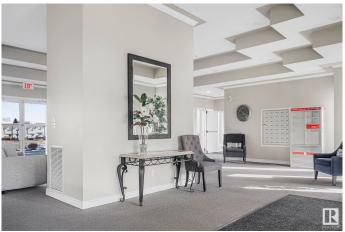

#### \$275,000

2 Bedroom, 2.00 Bathroom, 1,123 sqft Condo / Townhouse on 0.00 Acres

Terra Losa, Edmonton, AB

Beautiful 45+ building holds this bright and inviting 2-bedroom, 2-bath condo of 1123sq.ft. This unit is featuring large windows throughout, which fills the home with natural light. The spacious living room includes an electric fireplace, which can be also seen from the dining area The kitchen has newer stainless-steel appliances, white cabinets, & updated Lino on the floor. The primary bedroom boasts a huge walk-in closet & a 3-piece ensuite. The shower has built-in seat. The 4-piece main bath is also generous in size. The 2 nd room could be your craft room/ guest room, whatever you would like it to be. Also included is a walk in laundry room. After a long day enjoy sitting on your roomy deck, that faces southeast. For convenience, there's a big storage cage in front of parking stall. Enjoy the peaceful surroundings, low-maintenance living, & community amenities like a gym, library & games room which holds a pool tables, dart boards & shuffle board, plus the building backs onto a tranquil lake.

### Amenities

| Amenities         | Off Street Parking, On Street Parking, Ceiling 9 ft., Closet Organizers,<br>Deck, Detectors Smoke, Exercise Room, Intercom, No Animal Home, No<br>Smoking Home, Parking-Visitor, Party Room, Secured Parking, Security<br>Door, Social Rooms, Sprinkler Sys-Underground, Storage-In-Suite, Vinyl<br>Windows, See Remarks, Storage Cage |
|-------------------|----------------------------------------------------------------------------------------------------------------------------------------------------------------------------------------------------------------------------------------------------------------------------------------------------------------------------------------|
| Parking Spaces    | 1                                                                                                                                                                                                                                                                                                                                      |
| Parking           | Heated, Single Indoor, Underground                                                                                                                                                                                                                                                                                                     |
| Is Waterfront     | Yes                                                                                                                                                                                                                                                                                                                                    |
| Interior          |                                                                                                                                                                                                                                                                                                                                        |
| Interior Features | ensuite bathroom                                                                                                                                                                                                                                                                                                                       |
| Appliances        | Dishwasher-Built-In, Dryer, Fan-Ceiling, Microwave Hood Fan, Refrigerator, Stove-Electric, Washer                                                                                                                                                                                                                                      |
| Heating           | Forced Air-1, Natural Gas                                                                                                                                                                                                                                                                                                              |
| Fireplace         | Yes                                                                                                                                                                                                                                                                                                                                    |
| Fireplaces        | Corner                                                                                                                                                                                                                                                                                                                                 |
| # of Stories      | 4                                                                                                                                                                                                                                                                                                                                      |
| Stories           | 1                                                                                                                                                                                                                                                                                                                                      |