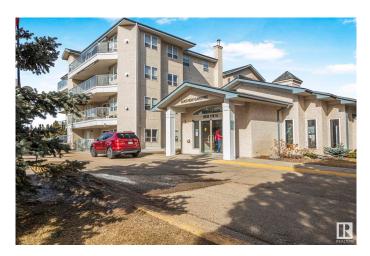

#### \$275,000

2 Bedroom, 2.00 Bathroom, 1,123 sqft Condo / Townhouse on 0.00 Acres

Terra Losa, Edmonton, AB

Beautiful 45+ building holds this bright and inviting 2-bedroom, 2-bath condo of 1123sq.ft. This unit is featuring large windows throughout, which fills the home with natural light. The spacious living room includes an electric fireplace, which can be also seen from the dining area The kitchen has newer stainless-steel appliances, white cabinets, & updated Lino on the floor. The primary bedroom boasts a huge walk-in closet & a 3-piece ensuite. The shower has built-in seat. The 4-piece main bath is also generous in size. The 2 nd room could be your craft room/ guest room, whatever you would like it to be. Also included is a walk in laundry room. After a long day enjoy sitting on your roomy deck, that faces southeast. For convenience, there's a big storage cage in front of parking stall. Enjoy the peaceful surroundings, low-maintenance living, & community amenities like a gym, library & games room which holds a pool tables, dart boards & shuffle board, plus the building backs onto a tranquil lake.

## **Community Information**

| Address     | 214 9535 176 Street |
|-------------|---------------------|
| Area        | Edmonton            |
| Subdivision | Terra Losa          |
| City        | Edmonton            |
| County      | ALBERTA             |
| Province    | AB                  |
| Postal Code | T5T 6C8             |