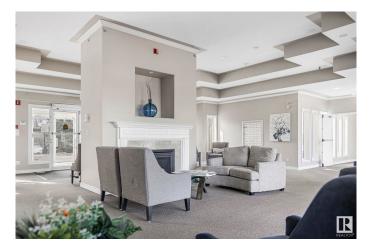

#### \$275,000

2 Bedroom, 2.00 Bathroom, 1,123 sqft Condo / Townhouse on 0.00 Acres

Terra Losa, Edmonton, AB

Beautiful 45+ building holds this bright and inviting 2-bedroom, 2-bath condo of 1123sq.ft. This unit is featuring large windows throughout, which fills the home with natural light. The spacious living room includes an electric fireplace, which can be also seen from the dining area The kitchen has newer stainless-steel appliances, white cabinets, & updated Lino on the floor. The primary bedroom boasts a huge walk-in closet & a 3-piece ensuite. The shower has built-in seat. The 4-piece main bath is also generous in size. The 2 nd room could be your craft room/ guest room, whatever you would like it to be. Also included is a walk in laundry room. After a long day enjoy sitting on your roomy deck, that faces southeast. For convenience, there's a big storage cage in front of parking stall. Enjoy the peaceful surroundings, low-maintenance living, & community amenities like a gym, library & games room which holds a pool tables, dart boards & shuffle board, plus the building backs onto a tranquil lake.

### Amenities

| Amenities         | Off Street Parking, On Street Parking, Ceiling 9 ft., Closet Organizers,<br>Deck, Detectors Smoke, Exercise Room, Intercom, No Animal Home, No<br>Smoking Home, Parking-Visitor, Party Room, Secured Parking, Security<br>Door, Social Rooms, Sprinkler Sys-Underground, Storage-In-Suite, Vinyl<br>Windows, See Remarks, Storage Cage |
|-------------------|----------------------------------------------------------------------------------------------------------------------------------------------------------------------------------------------------------------------------------------------------------------------------------------------------------------------------------------|
| Parking Spaces    | 1                                                                                                                                                                                                                                                                                                                                      |
| Parking           | Heated, Single Indoor, Underground                                                                                                                                                                                                                                                                                                     |
| Is Waterfront     | Yes                                                                                                                                                                                                                                                                                                                                    |
| Interior          |                                                                                                                                                                                                                                                                                                                                        |
| Interior Features | ensuite bathroom                                                                                                                                                                                                                                                                                                                       |
| Appliances        | Dishwasher-Built-In, Dryer, Fan-Ceiling, Microwave Hood Fan, Refrigerator, Stove-Electric, Washer                                                                                                                                                                                                                                      |
| Heating           | Forced Air-1, Natural Gas                                                                                                                                                                                                                                                                                                              |
| Fireplace         | Yes                                                                                                                                                                                                                                                                                                                                    |
| Fireplaces        | Corner                                                                                                                                                                                                                                                                                                                                 |
| # of Stories      | 4                                                                                                                                                                                                                                                                                                                                      |
| Stories           | 1                                                                                                                                                                                                                                                                                                                                      |